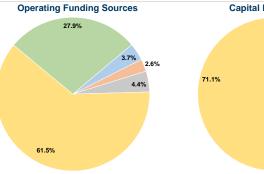

#### Sources of Capital Funds Expended

| Fare Revenues            | \$0       | 0.0%   |  |
|--------------------------|-----------|--------|--|
| Local Funds              | \$63,836  | 14.7%  |  |
| State Funds              | \$61,669  | 14.2%  |  |
| Federal Assistance       | \$308,334 | 71.1%  |  |
| Other Funds              | \$0       | 0.0%   |  |
| I Canital Funds Expended | \$433 839 | 100.0% |  |