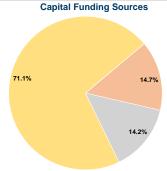

#### Sources of Capital Funds Expended

| Fare Revenues            | \$0       | 0.0%   |  |
|--------------------------|-----------|--------|--|
| Local Funds              | \$63,836  | 14.7%  |  |
| State Funds              | \$61,669  | 14.2%  |  |
| Federal Assistance       | \$308,334 | 71.1%  |  |
| Other Funds              | \$0       | 0.0%   |  |
| I Canital Funds Expended | \$433 839 | 100.0% |  |