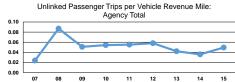

Service Effectiveness

| Mode            | Operating Expenses per<br>Unlinked Passenger Trip | Unlinked Trips per<br>Vehicle Revenue Mile | Unlinked Trips per<br>Vehicle Revenue Hour |
|-----------------|---------------------------------------------------|--------------------------------------------|--------------------------------------------|
| Demand Response | \$10.65                                           | 0.0                                        | 1.5                                        |
| Total           | \$10.65                                           | 0.0                                        | 1.5                                        |