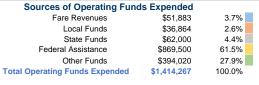

#### Summary of Operating Expenses (OE)

\$1,414,267 Total Operating Expenses

# Vehicles Operated

at Maximum Service

ctly Purchased Operating
atted Transportation Expenses Fare Revenu

|                 | Directly | Purchased      | Operating   |               |
|-----------------|----------|----------------|-------------|---------------|
| Mode            | Operated | Transportation | Expenses    | Fare Revenues |
| Demand Response | 49       | -              | \$1,414,267 | \$51,883      |
| Total           | 49       | -              | \$1,414,267 | \$51,883      |