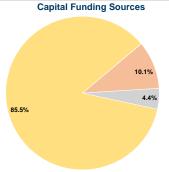

#### Sources of Capital Funds Expended

| Fare Revenues          | \$0       | 0.0%   |  |
|------------------------|-----------|--------|--|
| Local Funds            | \$28,932  | 10.1%  |  |
| State Funds            | \$12,503  | 4.4%   |  |
| Federal Assistance     | \$244,273 | 85.5%  |  |
| Other Funds            | \$0       | 0.0%   |  |
| Canital Funds Evnended | \$285 708 | 100.0% |  |