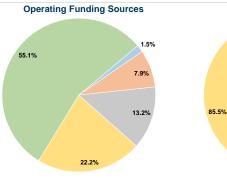

eral Information**

# **Service Consumption**

84,649 Annual Unlinked Trips (UPT)

## **Service Supplied**

843,270 Annual Vehicle Revenue Miles (VRM) 50,326 Annual Vehicle Revenue Hours (VRH)

#### Summary of Operating Expenses (OE)

\$1,611,051 Total Operating Expenses

#### **Database Information**

NTDID: 4R06-40929

Reporter Type: Rural General Public Transit

#### **Financial Information**



#### Sources of Capital Funds Expended

| Fare Revenues          | \$0       | 0.0%   |  |
|------------------------|-----------|--------|--|
| Local Funds            | \$28,932  | 10.1%  |  |
| State Funds            | \$12,503  | 4.4%   |  |
| Federal Assistance     | \$244,273 | 85.5%  |  |
| Other Funds            | \$0       | 0.0%   |  |
| Canital Funds Evnended | \$285 708 | 100.0% |  |





### **Modal Characteristics**

#### **Operation Characteristics**

# **Vehicles Operated**

at Maximum Service

| Mode            | Directly Operated | Purchased<br>Transportation | Operating<br>Expenses | Fare Revenues | Uses of Capital<br>Funds | Annual Unlinked Trips | Annual Vehicle Revenue<br>Miles | Annual Vehicle Revenue<br>Hours |
|-----------------|-------------------|-----------------------------|-----------------------|---------------|--------------------------|-----------------------|---------------------------------|---------------------------------|
| Bus             | 3                 | · -                         | \$228,920             | \$3,457       | \$40,597                 | 21,627                | 133,410                         | 7,151