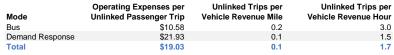

# **Vehicles Operated**

at Maximum Service

| Mode            | Directly Operated | Purchased<br>Transportation | Operating<br>Expenses | Fare Revenues | Uses of Capital<br>Funds | Annual Unlinked Trips | Annual Vehicle Revenue<br>Miles | Annual Vehicle Revenue<br>Hours |
|-----------------|-------------------|-----------------------------|-----------------------|---------------|--------------------------|-----------------------|---------------------------------|---------------------------------|
| Bus             | 3                 | · -                         | \$228,920             | \$3,457       | \$40,597                 | 21,627                | 133,410                         | 7,151                           |
| Demand Response | 15                | -                           | \$1,382,131           | \$20,871      | \$245,111                | 63,022                | 709,860                         | 43,175                          |
| Total           | 18                | -                           | \$1,611,051           | \$24,328      | \$285,708                | 84,649                | 843,270                         | 50,326                          |

#### Service Efficiency

| Mode            | Operating Expenses per<br>Vehicle Revenue Mile | Operating Expenses per<br>Vehicle Revenue Hour |  |
|-----------------|------------------------------------------------|------------------------------------------------|--|
| Bus             | \$1.72                                         | \$32.01                                        |  |
| Demand Response | \$1.95                                         | \$32.01                                        |  |
| Total           | \$1.91                                         | \$32.01                                        |  |