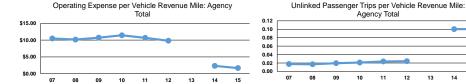

#### **Performance Measures**

#### Service Efficiency

| Mode            | Operating Expenses per<br>Vehicle Revenue Mile | Operating Expenses per<br>Vehicle Revenue Hour |  |
|-----------------|------------------------------------------------|------------------------------------------------|--|
| Bus             | \$1.72                                         | \$32.01                                        |  |
| Demand Response | \$1.95                                         | \$32.01                                        |  |
| Total           | \$1.91                                         | \$32.01                                        |  |