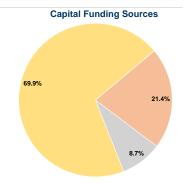

### Sources of Capital Funds Expended

| Courses or Suprior Farings   | -xponaoa |        |
|------------------------------|----------|--------|
| Fare Revenues                | \$0      | 0.0%   |
| Local Funds                  | \$11,349 | 21.4%  |
| State Funds                  | \$4,634  | 8.7%   |
| Federal Assistance           | \$37,074 | 69.9%  |
| Other Funds                  | \$0      | 0.0%   |
| Total Capital Funds Expended | \$53,057 | 100.0% |
|                              |          |        |