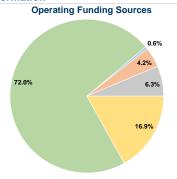

# Summary of Operating Expenses (OE)

\$2,483,833 Total Operating Expenses

| Directly | Purchased      | Operating          | Fare Revenues   |
|----------|----------------|--------------------|-----------------|
| Operated | Transportation | Expenses           |                 |
| 26       | -              | \$2,483,833        | \$14,047        |
| 26       |                | <b>\$2,483,833</b> | <b>\$14,047</b> |