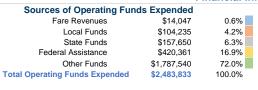

# Summary of Operating Expenses (OE)

\$2,483,833 Total Operating Expenses

| Directly | Purchased      | Operating          | Fare Revenues   |
|----------|----------------|--------------------|-----------------|
| Operated | Transportation | Expenses           |                 |
| 26       | -              | \$2,483,833        | \$14,047        |
| 26       |                | <b>\$2,483,833</b> | <b>\$14,047</b> |