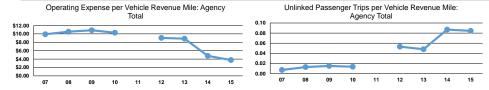

# Service Efficiency

|                 | Operating Expenses per | Operating Expenses per |
|-----------------|------------------------|------------------------|
| Mode            | Vehicle Revenue Mile   | Vehicle Revenue Hour   |
| Demand Response | \$2.07                 | \$39.24                |
| Total           | \$2.07                 | \$39.24                |

| Mode            | Operating Expenses per<br>Unlinked Passenger Trip | Unlinked Trips per<br>Vehicle Revenue Mile | Unlinked Trips per<br>Vehicle Revenue Hour |
|-----------------|---------------------------------------------------|--------------------------------------------|--------------------------------------------|
| Demand Response | \$24.50                                           | 0.1                                        | 1.6                                        |
| Total           | \$24.50                                           | 0.1                                        | 1.6                                        |