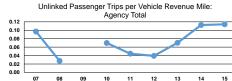

#### Service Effectiveness

| Mode            | Operating Expenses per<br>Unlinked Passenger Trip | Unlinked Trips per<br>Vehicle Revenue Mile | Unlinked Trips per<br>Vehicle Revenue Hour |
|-----------------|---------------------------------------------------|--------------------------------------------|--------------------------------------------|
| Bus             | \$19.62                                           | 0.1                                        | 1.4                                        |
| Demand Response | \$13.80                                           | 0.1                                        | 2.0                                        |
| Total           | \$14.18                                           | 0.1                                        | 2.0                                        |