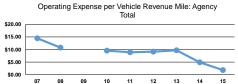

## Service Efficiency

|                 | Operating Expenses per | Operating Expenses per |
|-----------------|------------------------|------------------------|
| Mode            | Vehicle Revenue Mile   | Vehicle Revenue Hour   |
| Bus             | \$1.70                 | \$27.96                |
| Demand Response | \$1.61                 | \$27.96                |
| Total           | \$1.62                 | \$27.96                |