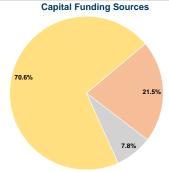

## Sources of Capital Funds Expended

| Fare Revenues            | \$0      | 0.0%   |  |
|--------------------------|----------|--------|--|
| Local Funds              | \$14,340 | 21.5%  |  |
| State Funds              | \$5,231  | 7.8%   |  |
| Federal Assistance       | \$47,081 | 70.6%  |  |
| Other Funds              | \$0      | 0.0%   |  |
| I Capital Funds Expended | \$66,652 | 100.0% |  |