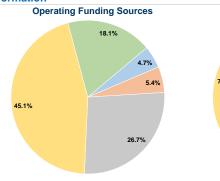

sville, NC 27938



# **Service Consumption**

25,016 Annual Unlinked Trips (UPT)

# **Service Supplied**

321,005 Annual Vehicle Revenue Miles (VRM) 12,864 Annual Vehicle Revenue Hours (VRH)

### Summary of Operating Expenses (OE)

\$374,603 Total Operating Expenses

#### **Database Information**

NTDID: 4R06-40947

Reporter Type: Rural General Public Transit

### **Financial Information**



## Sources of Capital Funds Expended

| Fare Revenues            | \$0      | 0.0%   |  |
|--------------------------|----------|--------|--|
| Local Funds              | \$14,340 | 21.5%  |  |
| State Funds              | \$5,231  | 7.8%   |  |
| Federal Assistance       | \$47,081 | 70.6%  |  |
| Other Funds              | \$0      | 0.0%   |  |
| I Capital Funds Expended | \$66,652 | 100.0% |  |





Deputy Director: Ms. Tammy Montanez

919-707-4687

### **Modal Characteristics**

#### **Operation Characteristics**

## **Vehicles Operated** at Maximum Service

| Purchased<br>Transportation | Operating<br>Expenses | Fare Revenues                     |
|-----------------------------|-----------------------|-----------------------------------|
| -                           | \$374,603             | \$17,584                          |
| -                           | \$374,603             | \$17,584                          |
|                             | Transportation -      | Transportation Expenses \$374,603 |

| Uses of Capital |                       | Annual Vehicle Revenue | Annual Vehicle Revenue |
|-----------------|-----------------------|------------------------|----------