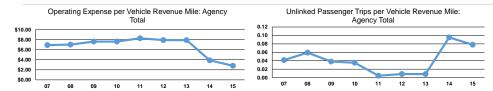

### Service Efficiency

| Mode            | Operating Expenses per<br>Vehicle Revenue Mile | Operating Expenses per<br>Vehicle Revenue Hour |
|-----------------|------------------------------------------------|------------------------------------------------|
| Demand Response | \$1.17                                         | \$29.12                                        |
| Total           | \$1.17                                         | \$29.12                                        |

| Serv | vice | Effectiveness |
|------|------|---------------|
|      |      |               |

| Mode            | Operating Expenses per<br>Unlinked Passenger Trip | Unlinked Trips per<br>Vehicle Revenue Mile | Unlinked Trips per<br>Vehicle Revenue Hour |
|-----------------|---------------------------------------------------|--------------------------------------------|--------------------------------------------|
| Demand Response | \$14.97                                           | 0.1                                        | 1.9                                        |
| Total           | \$14.97                                           | 0.1                                        | 1.9                                        |