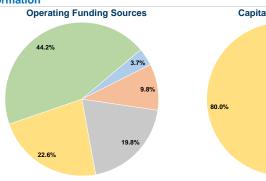

### **Financial Information**

| Fare Revenues                | \$0      | 0.0%   |
|------------------------------|----------|--------|
| Local Funds                  | \$3,633  | 10.0%  |
| State Funds                  | \$3,632  | 10.0%  |
| Federal Assistance           | \$29,059 | 80.0%  |
| Other Funds                  | \$0      | 0.0%   |
| Total Capital Funds Expended | \$36,324 | 100.0% |