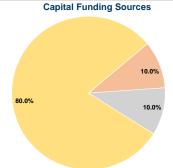

### **Financial Information**

| Fare Revenues                | \$0      | 0.0%   |
|------------------------------|----------|--------|
| Local Funds                  | \$3,633  | 10.0%  |
| State Funds                  | \$3,632  | 10.0%  |
| Federal Assistance           | \$29,059 | 80.0%  |
| Other Funds                  | \$0      | 0.0%   |
| Total Capital Funds Expended | \$36,324 | 100.0% |