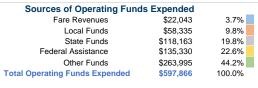

### Summary of Operating Expenses (OE)

\$597,866 Total Operating Expenses

## **Vehicles Operated** at Maximum Service

| Directly | Purchased      | Operating |               |
|----------|----------------|-----------|---------------|
| Operated | Transportation | Expenses  | Fare Revenues |
| 8        | -              | \$597,866 | \$22,043      |
| 8        | -              | \$597,866 | \$22,043      |
|          |                |           |               |