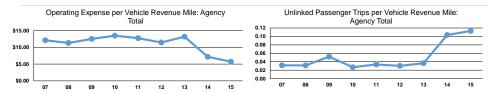

### Service Efficiency

| Mode            | Operating Expenses per<br>Vehicle Revenue Mile | Operating Expenses per<br>Vehicle Revenue Hour |
|-----------------|------------------------------------------------|------------------------------------------------|
| Demand Response | \$2.40                                         | \$40.02                                        |
| Total           | \$2.40                                         | \$40.02                                        |

|                 | Operating Expenses per  | Unlinked Trips per   | Unlinked Trips per   |
|-----------------|-------------------------|----------------------|----------------------|
| Mode            | Unlinked Passenger Trip | Vehicle Revenue Mile | Vehicle Revenue Hour |
| Demand Response | \$21.24                 | 0.1                  | 1.9                  |
| Total           | \$21.24                 | 0.1                  | 1.9                  |