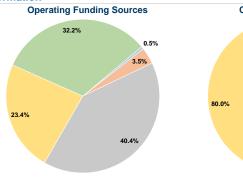

# **Financial Information**

0.0% Fare Revenues Local Funds \$132 10.1% State Funds \$130 9.9% Federal Assistance \$1,047 80.0% Other Funds 0.0% \$0 **Total Capital Funds Expended** \$1,309 100.0%

Deputy Director: Ms. Tammy Montanez