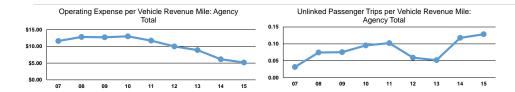

#### **Performance Measures**

Demand Response

Mode

Mode Demand Response

**Total** 

| Operating Expenses per<br>Vehicle Revenue Mile | Operating Expenses per<br>Vehicle Revenue Hour |  |
|------------------------------------------------|------------------------------------------------|--|
| \$2.17                                         | \$56.76                                        |  |

Service Efficiency

| Mode            | Operating Expenses per<br>Unlinked Passenger Trip | Unlinked Trips per<br>Vehicle Revenue Mile | Unlinked Trips per<br>Vehicle Revenue Hour |
|-----------------|---------------------------------------------------|--------------------------------------------|--------------------------------------------|
| Demand Response | \$16.87                                           | 0.1                                        | 3.4                                        |
| Total           | \$16.87                                           | 0.1                                        | 3.4                                        |