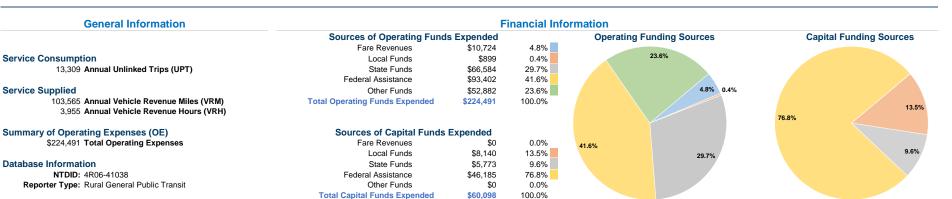

## **Vehicles Operated** at Maximum Service

\$2.17

Directly Purchased Operating Operated Expenses Fare Revenues Transportation 2 \$224,491 \$10,724 \$224,491 \$10.724

| Uses of Capital |                       | Annual Vehicle Revenue | Annual Vehicle Revenue |
|-----------------|-----------------------|------------------------|------------------------|
| Funds           | Annual Unlinked Trips | Miles                  | Hours                  |
| \$60,098        | 13,309                | 103,565                | 3,955                  |
| \$60,098        | 13,309                | 103,565                | 3,955                  |