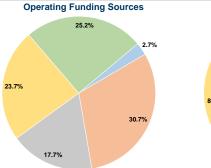

#### **Financial Information**

| Fare Revenues                | \$0       | 0.0%   |
|------------------------------|-----------|--------|
| Local Funds                  | \$12,716  | 10.0%  |
| State Funds                  | \$12,716  | 10.0%  |
| Federal Assistance           | \$101,736 | 80.0%  |
| Other Funds                  | \$0       | 0.0%   |
| Total Capital Funds Expended | \$127,168 | 100.0% |