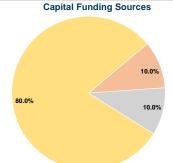

#### **Financial Information**

| Fare Revenues                | \$0       | 0.0%   |
|------------------------------|-----------|--------|
| Local Funds                  | \$12,716  | 10.0%  |
| State Funds                  | \$12,716  | 10.0%  |
| Federal Assistance           | \$101,736 | 80.0%  |
| Other Funds                  | \$0       | 0.0%   |
| Total Capital Funds Expended | \$127,168 | 100.0% |