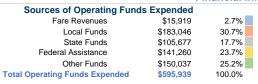

#### **Financial Information**

| Fare Revenues                | \$0       | 0.0%   |
|------------------------------|-----------|--------|
| Local Funds                  | \$12,716  | 10.0%  |
| State Funds                  | \$12,716  | 10.0%  |
| Federal Assistance           | \$101,736 | 80.0%  |
| Other Funds                  | \$0       | 0.0%   |
| Total Capital Funds Expended | \$127,168 | 100.0% |