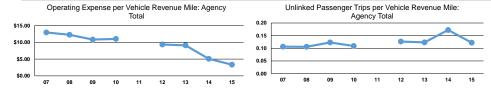

#### Service Efficiency

| Operating Expenses per | Operating Expenses pe          |  |
|------------------------|--------------------------------|--|
| Vehicle Revenue Mile   | Vehicle Revenue Hou            |  |
| \$1.77                 | \$41.34                        |  |
| \$1.77                 | \$41.34                        |  |
|                        | Vehicle Revenue Mile<br>\$1.77 |  |

|                 | Service Effectiveness                             |                                            |                                            |
|-----------------|---------------------------------------------------|--------------------------------------------|--------------------------------------------|
| Mode            | Operating Expenses per<br>Unlinked Passenger Trip | Unlinked Trips per<br>Vehicle Revenue Mile | Unlinked Trips per<br>Vehicle Revenue Hour |
| Demand Response | \$13.88                                           | 0.1                                        | 3.0                                        |
| Total           | \$13.88                                           | 0.1                                        | 3.0                                        |