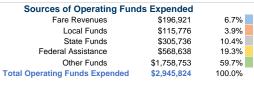

#### Summary of Operating Expenses (OE)

\$2,945,824 Total Operating Expenses

#### **Financial Information**

Fare Revenues 0.0% Local Funds \$54,399 10.0% State Funds \$54,398 10.0% Federal Assistance \$435,184 80.0% Other Funds \$0 0.0% **Total Capital Funds Expended** \$543,981 100.0%

## **Vehicles Operated**

at Maximum Service

|                 | Directly | Purchased      | Operating   |               | Uses of Capital |                       | Annual Vehicle Revenue | Annual Vehicle Revenue |
|-----------------|----------|----------------|-------------|---------------|-----------------|-----------------------|------------------------|------------------------|
| Mode            | Operated | Transportation | Expenses    | Fare Revenues | Funds           | Annual Unlinked Trips | Miles                  | Hours                  |
| Bus             | 2        | -              | \$225,853   | \$15,098      | \$41,706        | 29,230                | 124,253                | 9,350                  |
| Demand Response | 46       | -              | \$2,719,971 | \$181,823     | \$502,275       | 159,001               | 2,115,527              | 112,603                |
| Total           | 48       | -              | \$2,945,824 | \$196,921     | \$543,981       | 188,231               | 2,239,780              | 121,953                |