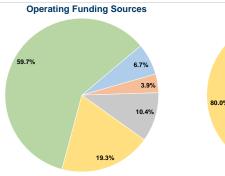

## **Vehicles Operated**

at Maximum Service

|                 | Directly | Purchased      | Operating   |               | Uses of Capital |                       | Annual Vehicle Revenue | Annual Vehicle Revenue |
|-----------------|----------|----------------|-------------|---------------|-----------------|-----------------------|------------------------|------------------------|
| Mode            | Operated | Transportation | Expenses    | Fare Revenues | Funds           | Annual Unlinked Trips | Miles                  | Hours                  |
| Bus             | 2        | -              | \$225,853   | \$15,098      | \$41,706        | 29,230                | 124,253                | 9,350                  |
| Demand Response | 46       | -              | \$2,719,971 | \$181,823     | \$502,275       | 159,001               | 2,115,527              | 112,603                |
| Total           | 48       | -              | \$2,945,824 | \$196,921     | \$543,981       | 188,231               | 2,239,780              | 121,953                |