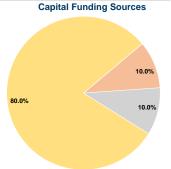

#### **Financial Information**

Fare Revenues 0.0% Local Funds \$54,399 10.0% State Funds \$54,398 10.0% Federal Assistance \$435,184 80.0% Other Funds \$0 0.0% **Total Capital Funds Expended** \$543,981 100.0%