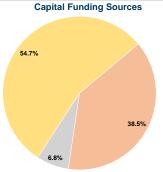

## **Financial Information**

| Fare Revenues             | \$0     | 0.0%   |  |
|---------------------------|---------|--------|--|
| Local Funds               | \$1,217 | 38.5%  |  |
| State Funds               | \$216   | 6.8%   |  |
| Federal Assistance        | \$1,732 | 54.7%  |  |
| Other Funds               | \$0     | 0.0%   |  |
| al Capital Funds Expended | \$3,165 | 100.0% |  |