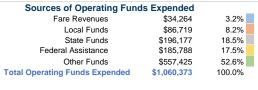

## Summary of Operating Expenses (OE)

\$1,060,373 Total Operating Expenses

## **Financial Information**

| Fare Revenues             | \$0     | 0.0%   |  |
|---------------------------|---------|--------|--|
| Local Funds               | \$1,217 | 38.5%  |  |
| State Funds               | \$216   | 6.8%   |  |
| Federal Assistance        | \$1,732 | 54.7%  |  |
| Other Funds               | \$0     | 0.0%   |  |
| al Capital Funds Expended | \$3,165 | 100.0% |  |