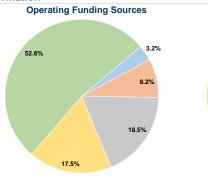

## Summary of Operating Expenses (OE)

\$1,060,373 Total Operating Expenses

## **Financial Information**

| Fare Revenues             | \$0     | 0.0%   |  |
|---------------------------|---------|--------|--|
| Local Funds               | \$1,217 | 38.5%  |  |
| State Funds               | \$216   | 6.8%   |  |
| Federal Assistance        | \$1,732 | 54.7%  |  |
| Other Funds               | \$0     | 0.0%   |  |
| al Capital Funds Expended | \$3,165 | 100.0% |  |