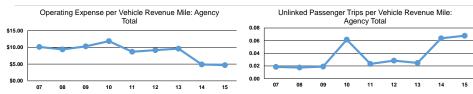

## Service Efficiency

|                 | Operating Expenses per | Operating Expenses per |
|-----------------|------------------------|------------------------|
| Mode            | Vehicle Revenue Mile   | Vehicle Revenue Hour   |
| Demand Response | \$1.95                 | \$38.39                |
| Total           | \$1.95                 | \$38.39                |

| Mode            | Operating Expenses per<br>Unlinked Passenger Trip | Unlinked Trips per<br>Vehicle Revenue Mile | Unlinked Trips per<br>Vehicle Revenue Hour |
|-----------------|---------------------------------------------------|--------------------------------------------|--------------------------------------------|
| Demand Response | \$28.72                                           | 0.1                                        | 1.3                                        |
| Total           | \$28.72                                           | 0.1                                        | 1.3                                        |
|                 |                                                   |                                            |                                            |