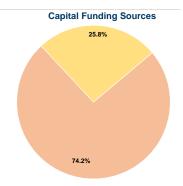

## **Financial Information**

Total

| Fare Revenues             | \$0       | 0.0%   |
|---------------------------|-----------|--------|
| Local Funds               | \$247,131 | 74.2%  |
| State Funds               | \$0       | 0.0%   |
| Federal Assistance        | \$86,031  | 25.8%  |
| Other Funds               | \$0       | 0.0%   |
| al Canital Funds Expended | \$333 162 | 100.0% |