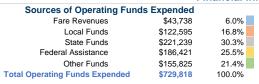

## Summary of Operating Expenses (OE)

\$729,818 Total Operating Expenses

## **Financial Information**

Total

| Fare Revenues             | \$0       | 0.0%   |
|---------------------------|-----------|--------|
| Local Funds               | \$247,131 | 74.2%  |
| State Funds               | \$0       | 0.0%   |
| Federal Assistance        | \$86,031  | 25.8%  |
| Other Funds               | \$0       | 0.0%   |
| al Canital Funds Expended | \$333 162 | 100.0% |

## **Vehicles Operated** at Maximum Service

Directly Purchasad

| Operated | Purchased<br>Transportation | Expenses  | Fare Revenues |
|----------|-----------------------------|-----------|---------------|
| 17       | • -                         | \$729,818 | \$43,738      |
| 17       | -                           | \$729,818 | \$43,738      |