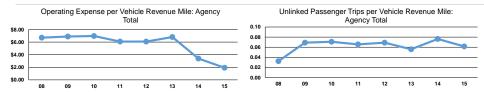

# Service Efficiency

|                 | Operating Expenses per | Operating Expenses per |
|-----------------|------------------------|------------------------|
| Mode            | Vehicle Revenue Mile   | Vehicle Revenue Hour   |
| Demand Response | \$0.78                 | \$15.10                |
| Total           | \$0.78                 | \$15.10                |

|                 | Service Effectiveness                             |                                            |                                            |
|-----------------|---------------------------------------------------|--------------------------------------------|--------------------------------------------|
| Mode            | Operating Expenses per<br>Unlinked Passenger Trip | Unlinked Trips per<br>Vehicle Revenue Mile | Unlinked Trips per<br>Vehicle Revenue Hour |
| Demand Response | \$12.72                                           | 0.1                                        | 1.2                                        |