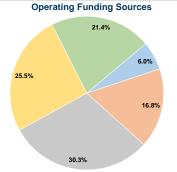

## **Financial Information**

Total

| Fare Revenues             | \$0       | 0.0%   |
|---------------------------|-----------|--------|
| Local Funds               | \$247,131 | 74.2%  |
| State Funds               | \$0       | 0.0%   |
| Federal Assistance        | \$86,031  | 25.8%  |
| Other Funds               | \$0       | 0.0%   |
| al Canital Funds Expended | \$333 162 | 100.0% |