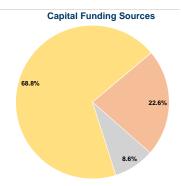

# **Financial Information**

Fare Revenues 0.0% Local Funds \$73,630 22.6% State Funds \$28,047 8.6% Federal Assistance \$224,384 68.8% Other Funds \$0 0.0% **Total Capital Funds Expended** \$326,061 100.0%