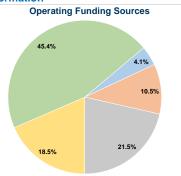

# **Financial Information**

Fare Revenues 0.0% Local Funds \$73,630 22.6% State Funds \$28,047 8.6% Federal Assistance \$224,384 68.8% Other Funds \$0 0.0% **Total Capital Funds Expended** \$326,061 100.0%