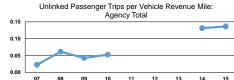

| Mode            | Operating Expenses per<br>Unlinked Passenger Trip | Unlinked Trips per<br>Vehicle Revenue Mile | Unlinked Trips per<br>Vehicle Revenue Hour |
|-----------------|---------------------------------------------------|--------------------------------------------|--------------------------------------------|
| Bus             | \$13.43                                           | 0.2                                        | 1.8                                        |
| Demand Response | \$11.31                                           | 0.1                                        | 2.1                                        |
| Total           | \$11.45                                           | 0.1                                        | 2.1                                        |