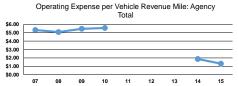

# Service Efficiency

| Mode            | Operating Expenses per<br>Vehicle Revenue Mile | Operating Expenses per<br>Vehicle Revenue Hour |
|-----------------|------------------------------------------------|------------------------------------------------|
| Bus             | \$2.18                                         | \$24.13                                        |
| Demand Response | \$1.53                                         | \$24.13                                        |
| Total           | \$1.56                                         | \$24.13                                        |