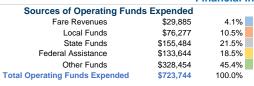

# **Summary of Operating Expenses (OE)**

\$723,744 Total Operating Expenses

# **Financial Information**

Fare Revenues 0.0% Local Funds \$73,630 22.6% State Funds \$28,047 8.6% Federal Assistance \$224,384 68.8% Other Funds \$0 0.0% **Total Capital Funds Expended** \$326,061 100.0%