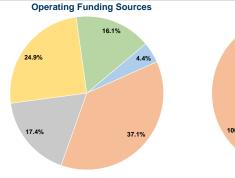

## **Financial Information**

| Fare Revenues          | \$0      | 0.0%   |
|------------------------|----------|--------|
| Local Funds            | \$18,000 | 100.0% |
| State Funds            | \$0      | 0.0%   |
| Federal Assistance     | \$0      | 0.0%   |
| Other Funds            | \$0      | 0.0%   |
| Capital Funds Expended | \$18,000 | 100.0% |