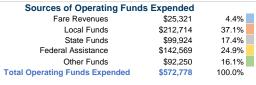

## Summary of Operating Expenses (OE)

\$572,778 Total Operating Expenses

## **Financial Information**

| Fare Revenues          | \$0      | 0.0%   |
|------------------------|----------|--------|
| Local Funds            | \$18,000 | 100.0% |
| State Funds            | \$0      | 0.0%   |
| Federal Assistance     | \$0      | 0.0%   |
| Other Funds            | \$0      | 0.0%   |
| Capital Funds Expended | \$18,000 | 100.0% |