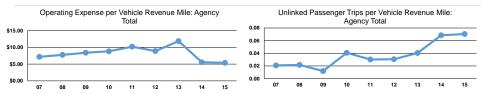

## Service Efficiency

|                 | Operating Expenses per | Operating Expenses per |
|-----------------|------------------------|------------------------|
| Mode            | Vehicle Revenue Mile   | Vehicle Revenue Hour   |
| Demand Response | \$2.52                 | \$45.36                |
| Total           | \$2.52                 | \$45.36                |

| Mode            | Operating Expenses per<br>Unlinked Passenger Trip | Unlinked Trips per<br>Vehicle Revenue Mile | Unlinked Trips per<br>Vehicle Revenue Hour |
|-----------------|---------------------------------------------------|--------------------------------------------|--------------------------------------------|
| Demand Response | \$35.68                                           | 0.1                                        | 1.3                                        |
| Total           | \$35.68                                           | 0.1                                        | 1.3                                        |