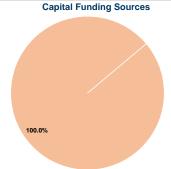

## **Financial Information**

| Fare Revenues          | \$0      | 0.0%   |
|------------------------|----------|--------|
| Local Funds            | \$18,000 | 100.0% |
| State Funds            | \$0      | 0.0%   |
| Federal Assistance     | \$0      | 0.0%   |
| Other Funds            | \$0      | 0.0%   |
| Capital Funds Expended | \$18,000 | 100.0% |