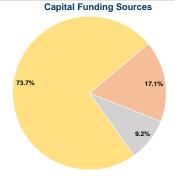

# **Sources of Capital Funds Expended**

Fare Revenues 0.0% Local Funds \$47,553 17.1% State Funds \$25,488 9.2% Federal Assistance \$204,569 73.7% Other Funds 0.0% \$0 **Total Capital Funds Expended** \$277,610 100.0%