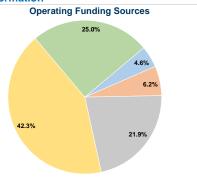

# Summary of Operating Expenses (OE)

\$609,776 Total Operating Expenses

# **Sources of Capital Funds Expended**

Fare Revenues 0.0% Local Funds \$47,553 17.1% State Funds \$25,488 9.2% Federal Assistance \$204,569 73.7% Other Funds 0.0% \$0 **Total Capital Funds Expended** \$277,610 100.0%