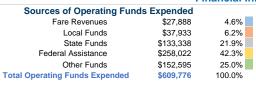

# Summary of Operating Expenses (OE)

\$609,776 Total Operating Expenses

# **Sources of Capital Funds Expended**

Fare Revenues 0.0% Local Funds \$47,553 17.1% State Funds \$25,488 9.2% Federal Assistance \$204,569 73.7% Other Funds 0.0% \$0 **Total Capital Funds Expended** \$277,610 100.0%