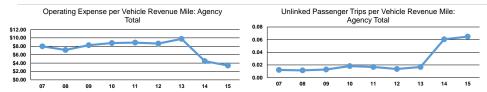

### Service Efficiency

| Mode            | Operating Expenses per<br>Vehicle Revenue Mile | Operating Expenses per<br>Vehicle Revenue Hour |
|-----------------|------------------------------------------------|------------------------------------------------|
| Demand Response | \$1.54                                         | \$37.26                                        |
| Total           | \$1.54                                         | \$37.26                                        |

| Mode            | Operating Expenses per<br>Unlinked Passenger Trip | Unlinked Trips per<br>Vehicle Revenue Mile | Unlinked Trips per<br>Vehicle Revenue Hour |
|-----------------|---------------------------------------------------|--------------------------------------------|--------------------------------------------|
|                 | o                                                 |                                            |                                            |
| Demand Response | \$23.79                                           | 0.1                                        | 1.6                                        |