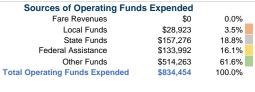

### **Financial Information**

Total

| Fare Revenues            | \$0       | 0.0%   |
|--------------------------|-----------|--------|
| Local Funds              | \$19,042  | 10.0%  |
| State Funds              | \$19,039  | 10.0%  |
| Federal Assistance       | \$152,320 | 80.0%  |
| Other Funds              | \$0       | 0.0%   |
| I Canital Funds Expended | \$190.401 | 100.0% |