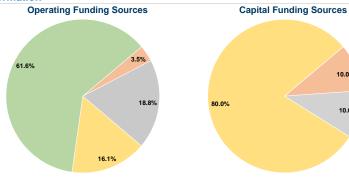

### **Financial Information**

Total

| Fare Revenues            | \$0       | 0.0%   |
|--------------------------|-----------|--------|
| Local Funds              | \$19,042  | 10.0%  |
| State Funds              | \$19,039  | 10.0%  |
| Federal Assistance       | \$152,320 | 80.0%  |
| Other Funds              | \$0       | 0.0%   |
| I Canital Funds Expended | \$190.401 | 100.0% |

| Uses of Capital |                       | <b>Annual Vehicle Revenue</b> | Annual Vehicle Revenue |
|-----------------|-----------------------|-------------------------------|------------------------|
| Funds           | Annual Unlinked Trips | Miles                         | Hours                  |
| \$190,401       | 35,070                | 541,289                       | 22,395                 |
| \$190,401       | 35,070                | 541,289                       | 22,395                 |