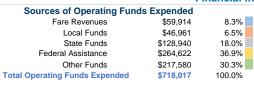

### Summary of Operating Expenses (OE)

\$718,017 Total Operating Expenses

### **Sources of Capital Funds Expended**

Fare Revenues 0.0% Local Funds \$86,649 18.0% State Funds \$10,779 2.2% Federal Assistance \$383,600 79.7% Other Funds \$0 0.0% **Total Capital Funds Expended** \$481,028 100.0%