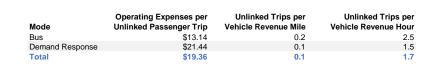

#### Service Efficiency

| Mode            | Operating Expenses per<br>Vehicle Revenue Mile | Operating Expenses per<br>Vehicle Revenue Hour |
|-----------------|------------------------------------------------|------------------------------------------------|
| Bus             | \$2.18                                         | \$33.02                                        |
| Demand Response | \$1.79                                         | \$33.02                                        |
| Total           | \$1.84                                         | \$33.02                                        |

Service Effectiveness