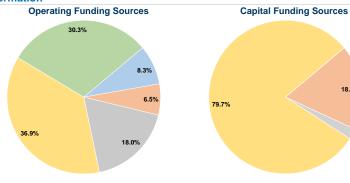

### Summary of Operating Expenses (OE)

\$718,017 Total Operating Expenses

### **Sources of Capital Funds Expended**

Fare Revenues 0.0% Local Funds \$86,649 18.0% State Funds \$10,779 2.2% Federal Assistance \$383,600 79.7% Other Funds \$0 0.0% **Total Capital Funds Expended** \$481,028 100.0%