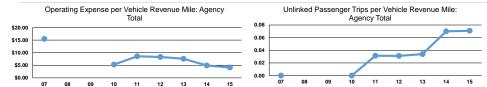

### Service Efficiency

|                 | Operating Expenses per | Operating Expenses per |
|-----------------|------------------------|------------------------|
| Mode            | Vehicle Revenue Mile   | Vehicle Revenue Hour   |
| Demand Response | \$2.05                 | \$52.78                |
| Total           | \$2.05                 | \$52.78                |

| Mode            | Operating Expenses per<br>Unlinked Passenger Trip | Unlinked Trips per<br>Vehicle Revenue Mile | Unlinked Trips per<br>Vehicle Revenue Hour |
|-----------------|---------------------------------------------------|--------------------------------------------|--------------------------------------------|
| Demand Response | \$28.90                                           | 0.1                                        | 1.8                                        |