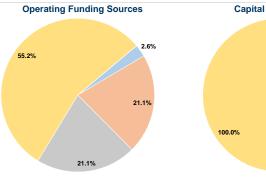

gram Manager: Mr. David Gray Jr

803-737-0738



# **Service Consumption**

19,014 Annual Unlinked Trips (UPT)

# **Service Supplied**

268,004 Annual Vehicle Revenue Miles (VRM) 10,412 Annual Vehicle Revenue Hours (VRH)

### Summary of Operating Expenses (OE)

\$549,575 Total Operating Expenses

#### **Database Information**

NTDID: 4R07-41042

Reporter Type: Rural General Public Transit

### **Financial Information**

Total



# Sources of Capital Funds Expended

| Fare Revenues          | \$0      | 0.0%   |
|------------------------|----------|--------|
| Local Funds            | \$0      | 0.0%   |
| State Funds            | \$0      | 0.0%   |
| Federal Assistance     | \$99,716 | 100.0% |
| Other Funds            | \$0      | 0.0%   |
| Capital Funds Expanded | \$00 716 | 100.0% |





### **Modal Characteristics**

#### **Operation Characteristics**

# **Vehicles Operated**

at Maximum Service

| Purchased<br>Transportation | Operating<br>Expenses | Fare Revenues                     |
|-----------------------------|-----------------------|-----------------------------------|
| -                           | \$549,575             | \$14,204                          |
| -                           | \$549,575             | \$14,204                          |
|                             |                       | Transportation Expenses \$549,575 |

|                       | Annual Vehicle Revenue | Annual Vehicle Revenue |
|-----------------------|------------------------|------------------------|
| Annual Unlinked Trips | Miles                  | Hours