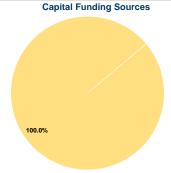

# Sources of Capital Funds Expended

| Fare Revenues          | \$0      | 0.0%   |
|------------------------|----------|--------|
| Local Funds            | \$0      | 0.0%   |
| State Funds            | \$0      | 0.0%   |
| Federal Assistance     | \$99,716 | 100.0% |
| Other Funds            | \$0      | 0.0%   |
| Capital Funds Expanded | \$00 716 | 100.0% |