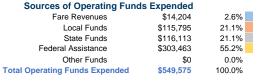

### Summary of Operating Expenses (OE)

\$549,575 Total Operating Expenses

### **Financial Information**

Total