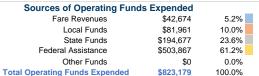

# Summary of Operating Expenses (OE)

\$823,179 Total Operating Expenses

# Sources of Capital Funds Expended

| Fare Revenues                | \$0 |
|------------------------------|-----|
| Local Funds                  | \$0 |
| State Funds                  | \$0 |
| Federal Assistance           | \$0 |
| Other Funds                  | \$0 |
| Total Capital Funds Expended | \$0 |