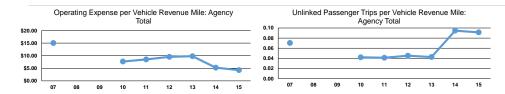

#### **Performance Measures**

Mode Demand Response

**Total** 

| Operating Expenses per<br>Vehicle Revenue Mile | Operating Expenses per<br>Vehicle Revenue Hour |
|------------------------------------------------|------------------------------------------------|
| \$1.96                                         | \$38.33                                        |
| \$1.96                                         | \$38.33                                        |

| Mode            | Operating Expenses per<br>Unlinked Passenger Trip | Unlinked Trips per<br>Vehicle Revenue Mile | Unlinked Trips per<br>Vehicle Revenue Hour |
|-----------------|---------------------------------------------------|--------------------------------------------|--------------------------------------------|
| Demand Response | \$21.49                                           | 0.1                                        | 1.8                                        |
| Total           | \$21.49                                           | 0.1                                        | 1.8                                        |