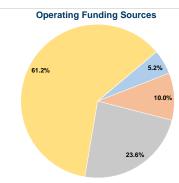

# Summary of Operating Expenses (OE)

\$823,179 Total Operating Expenses

# Sources of Capital Funds Expended

| Fare Revenues                | \$0 |
|------------------------------|-----|
| Local Funds                  | \$0 |
| State Funds                  | \$0 |
| Federal Assistance           | \$0 |
| Other Funds                  | \$0 |
| Total Capital Funds Expended | \$0 |