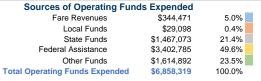

### Summary of Operating Expenses (OE)

\$6,858,319 Total Operating Expenses

### **Financial Information**