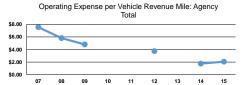

#### **Performance Measures**

### Service Efficiency

| Mode            | Operating Expenses per<br>Vehicle Revenue Mile | Operating Expenses per<br>Vehicle Revenue Hour |
|-----------------|------------------------------------------------|------------------------------------------------|
| Bus             | \$0.00                                         | \$0.00                                         |
| Demand Response | \$1.85                                         | \$30.88                                        |
| Total           | \$1.78                                         | \$29.74                                        |