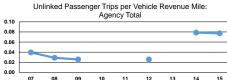

#### **Performance Measures**

#### Service Effectiveness

| Mode            | Operating Expenses per<br>Unlinked Passenger Trip | Unlinked Trips per<br>Vehicle Revenue Mile | Unlinked Trips per<br>Vehicle Revenue Hour |
|-----------------|---------------------------------------------------|--------------------------------------------|--------------------------------------------|
| Bus             | \$0.00                                            | 0.1                                        | 1.6                                        |
| Demand Response | \$24.17                                           | 0.1                                        | 1.3                                        |
| Total           | \$23.08                                           | 0.1                                        | 1.3                                        |