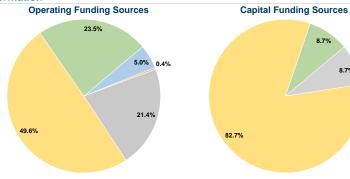

### **Financial Information**

# Sources of Capital Funds Expended

Fare Revenues 0.0% Local Funds \$0 0.0% State Funds \$44,145 8.7% Federal Assistance \$421,702 82.7% \$44,147 Other Funds 8.7% **Total Capital Funds Expended** \$509,994 100.0%