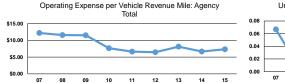

#### **Performance Measures**

Demand Response

Mode

| Serv | ice | Effi | icie | ncv |
|------|-----|------|------|-----|
|      |     |      |      |     |

| Mode            | Operating Expenses per<br>Vehicle Revenue Mile | Operating Expenses per<br>Vehicle Revenue Hour |  |
|-----------------|------------------------------------------------|------------------------------------------------|--|
| Demand Response | \$1.84                                         | \$36.79                                        |  |
| Total           | \$1.84                                         | \$36.79                                        |  |