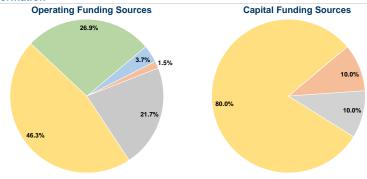

## Summary of Operating Expenses (OE)

\$2,167,747 Total Operating Expenses

# Sources of Capital Funds Expended

| \$0      | 0.0%                                  |
|----------|---------------------------------------|
| \$9,258  | 10.0%                                 |
| \$9,258  | 10.0%                                 |
| \$74,062 | 80.0%                                 |
| \$0      | 0.0%                                  |
| \$92,578 | 100.0%                                |
|          | \$9,258<br>\$9,258<br>\$74,062<br>\$0 |