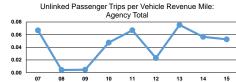

| Mode            | Operating Expenses per<br>Unlinked Passenger Trip | Unlinked Trips per<br>Vehicle Revenue Mile | Unlinked Trips per<br>Vehicle Revenue Hour |  |
|-----------------|---------------------------------------------------|--------------------------------------------|--------------------------------------------|--|
| Demand Response | \$35.03                                           | 0.1                                        | 1.1                                        |  |
| Total           | \$35.03                                           | 0.1                                        | 1.1                                        |  |