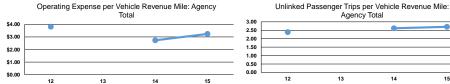

## Service Efficiency

|                 | Operating Expenses per | Operating Expenses per |  |
|-----------------|------------------------|------------------------|--|
| Mode            | Vehicle Revenue Mile   | Vehicle Revenue Hour   |  |
| Bus             | \$4.36                 | \$50.31                |  |
| Demand Response |                        |                        |  |
| Total           | \$4.36                 | \$50.31                |  |