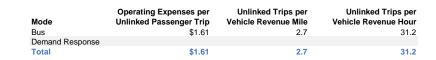

## Service Efficiency

|                 | Operating Expenses per | Operating Expenses per |  |
|-----------------|------------------------|------------------------|--|
| Mode            | Vehicle Revenue Mile   | Vehicle Revenue Hour   |  |
| Bus             | \$4.36                 | \$50.31                |  |
| Demand Response |                        |                        |  |
| Total           | \$4.36                 | \$50.31                |  |