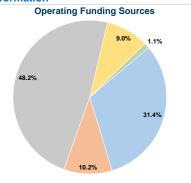

## **Financial Information**

Fare Revenues 0.0% Local Funds \$1,706 10.0% State Funds \$1,706 10.0% Federal Assistance \$13,650 80.0% Other Funds \$0 0.0% **Total Capital Funds Expended** \$17,062 100.0%