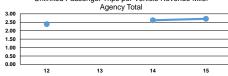

\$0           | \$0             | 0                     | 0                      | 0                      |
| Total           | 15       | -              | \$1,439,137 | \$451,999     | \$17,062        | 893,606               | 330,229                | 28,608                 |

#### **Performance Measures**

## Service Efficiency

|                 | Operating Expenses per | Operating Expenses per |  |
|-----------------|------------------------|------------------------|--|
| Mode            | Vehicle Revenue Mile   | Vehicle Revenue Hour   |  |
| Bus             | \$4.36                 | \$50.31                |  |
| Demand Response |                        |                        |  |
| Total           | \$4.36                 | \$50.31                |  |



Service Effectiveness