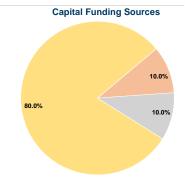

## **Financial Information**

Fare Revenues 0.0% Local Funds \$1,706 10.0% State Funds \$1,706 10.0% Federal Assistance \$13,650 80.0% Other Funds \$0 0.0% **Total Capital Funds Expended** \$17,062 100.0%