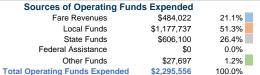

#### Summary of Operating Expenses (OE)

\$2,295,556 Total Operating Expenses

#### **Financial Information**

### **Sources of Capital Funds Expended**

Fare Revenues Local Funds \$0 State Funds \$0 Federal Assistance \$0 \$0 Other Funds **Total Capital Funds Expended** \$0