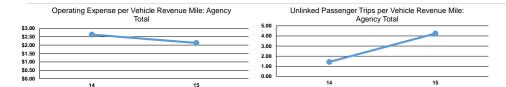

#### Service Efficiency

| Operating Expenses per | Operating Expenses per |
|------------------------|------------------------|
| Vehicle Revenue Mile   | Vehicle Revenue Hour   |
| \$4.26                 | \$51.81                |
| \$4.26                 | \$51.81                |

| Mode            | Operating Expenses per<br>Unlinked Passenger Trip | Unlinked Trips per<br>Vehicle Revenue Mile | Unlinked Trips per<br>Vehicle Revenue Hour |
|-----------------|---------------------------------------------------|--------------------------------------------|--------------------------------------------|
| Bus             | \$1.00                                            | 4.2                                        | 51.6                                       |
| Demand Response |                                                   |                                            |                                            |
| Total           | \$1.00                                            | 4.2                                        | 51.6                                       |

Service Effectiveness