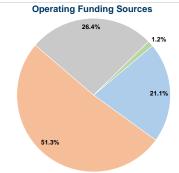

#### Summary of Operating Expenses (OE)

\$2,295,556 Total Operating Expenses

#### **Financial Information**

### **Sources of Capital Funds Expended**

Fare Revenues Local Funds \$0 State Funds \$0 Federal Assistance \$0 \$0 Other Funds **Total Capital Funds Expended** \$0