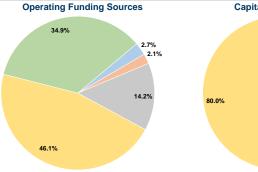

## **Financial Information**

Total

# **Vehicles Operated**

at Maximum Service

| Operating<br>Expenses | Fare Revenues |
|-----------------------|---------------|
| \$3,937,544           | \$107,972     |
| \$3,937,544           | \$107,972     |
|                       | \$3,937,544   |

#### Sources of Capital Funds Expended

| Fare Revenues          | \$0     | 0.0%   |
|------------------------|---------|--------|
| Local Funds            | \$718   | 10.0%  |
| State Funds            | \$717   | 10.0%  |
| Federal Assistance     | \$5,743 | 80.0%  |
| Other Funds            | \$0     | 0.0%   |
| Capital Funds Expanded | \$7 178 | 100.0% |