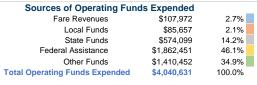

## **Financial Information**

Total

# **Vehicles Operated**

at Maximum Service

| Operating<br>Expenses | Fare Revenues |
|-----------------------|---------------|
| \$3,937,544           | \$107,972     |
| \$3,937,544           | \$107,972     |
|                       | \$3,937,544   |