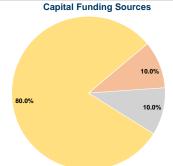

#### Sources of Capital Funds Expended

| Fare Revenues          | \$0     | 0.0%   |
|------------------------|---------|--------|
| Local Funds            | \$718   | 10.0%  |
| State Funds            | \$717   | 10.0%  |
| Federal Assistance     | \$5,743 | 80.0%  |
| Other Funds            | \$0     | 0.0%   |
| Capital Funds Expanded | \$7 178 | 100.0% |