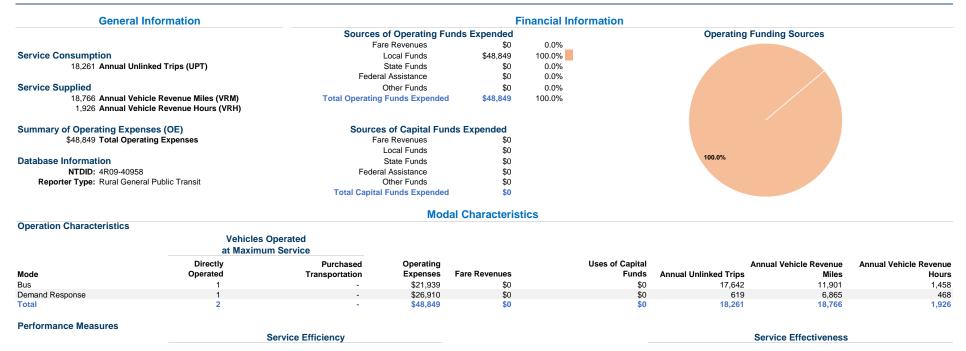

PO Box 2106 Orocovis, PR 00720



| Mode            | Operating Expenses per<br>Vehicle Revenue Mile | Operating Expenses per<br>Vehicle Revenue Hour | Mode            | Operating Expenses per<br>Unlinked Passenger Trip | Unlinked Trips per<br>Vehicle Revenue Mile | Unlinked Trips per<br>Vehicle Revenue Hour |
|-----------------|------------------------------------------------|------------------------------------------------|-----------------|---------------------------------------------------|--------------------------------------------|--------------------------------------------|
| Bus             | \$1.84                                         | \$15.05                                        | Bus             | \$1.24                                            | 1.5                                        | 12.1