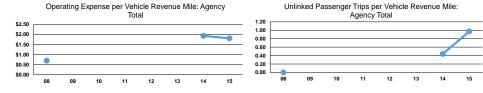

| \$15.05                                        | Bus             | \$1.24                                            | 1.5                                        | 12.1                                       |
| Demand Response | \$3.92                                         | \$57.50                                        | Demand Response | \$43.47                                           | 0.1                                        | 1.3                                        |
| Total           | \$2.60                                         | \$25.36                                        | Total           | \$2.68                                            | 1.0                                        | 9.5                                        |