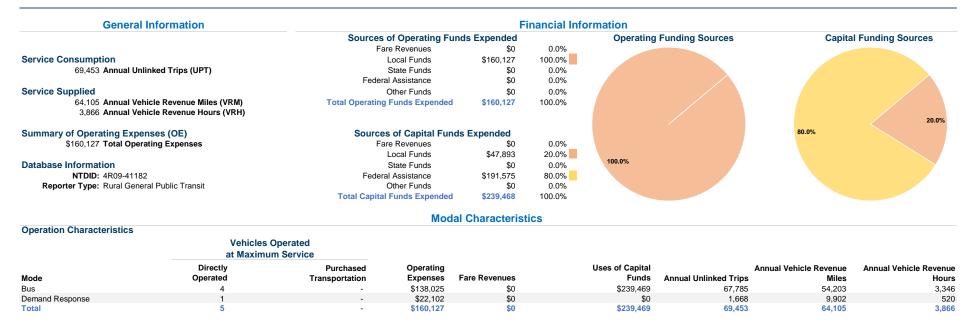

http://www.municipiodecomerio.com PO Box 1108 Comerio, PR 00782

Service Effectiveness

**Performance Measures** 

Service Efficiency

| Mode            | Operating Expenses per<br>Vehicle Revenue Mile | Operating Expenses per<br>Vehicle Revenue Hour | Mode            | Operating Expenses per<br>Unlinked Passenger Trip | Unlinked Trips per<br>Vehicle Revenue Mile | Unlinked Trips per<br>Vehicle Revenue Hour |
|-----------------|------------------------------------------------|------------------------------------------------|-----------------|---------------------------------------------------|--------------------------------------------|--------------------------------------------|
| Bus             | \$2.55                                         | \$41.25                                        | Bus             | \$2.04                                            | 1.3                                        | 20.3                                       |
| Demand Response | \$2.23                                         | \$42.50                                        | Demand Response | \$13.25                                           | 0.2                                        | 3.2                                        |
| Total           | \$2.50                                         | \$41.42                                        | Total           | \$2.31                                            | 1.1                                        | 18.0                                       |