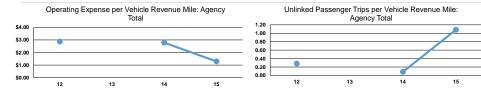

http://www.municipiodecomerio.com PO Box 1108 Comerio, PR 00782

Service Effectiveness

**Performance Measures** 

Service Efficiency

| Mode            | Operating Expenses per<br>Vehicle Revenue Mile | Operating Expenses per<br>Vehicle Revenue Hour | Mode            | Operating Expenses per<br>Unlinked Passenger Trip | Unlinked Trips per<br>Vehicle Revenue Mile | Unlinked Trips per<br>Vehicle Revenue Hour |
|-----------------|------------------------------------------------|------------------------------------------------|-----------------|---------------------------------------------------|--------------------------------------------|--------------------------------------------|
| Bus             | \$2.55                                         | \$41.25                                        | Bus             | \$2.04                                            | 1.3                                        | 20.3                                       |
| Demand Response | \$2.23                                         | \$42.50                                        | Demand Response | \$13.25                                           | 0.2                                        | 3.2                                        |
| Total           | \$2.50                                         | \$41.42                                        | Total           | \$2.31                                            | 1.1                                        | 18.0                                       |