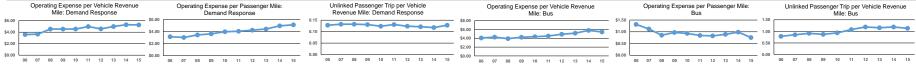

Fixed Guideway

Performance Measures Service Efficiency Service Effectiveness Operating Expenses per Operating Expenses per Unlinked Operating Expenses per Operating Expenses per Unlinked Trips per Unlinked Trips per Mode Vehicle Revenue Mile Vehicle Revenue Hour Mode Passenger Mile Passenger Trip Vehicle Revenue Mile Vehicle Revenue Hour \$5.44 \$87.33 \$0.76 \$4.81 18.2 Rus Rus 1.1 \$5.26 \$91 14 \$5.12 \$41.15 22 Demand Response 0.1 Demand Response Total \$5.38 \$88.59 Total \$1.06 \$6.86 0.8 12.9