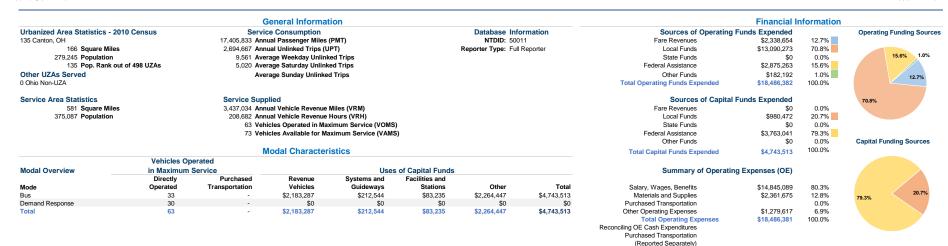

## **Operation Characteristics**

|                 |                    |               | Uses of       | Annual Passenger | Annual         | Annual Vehicle | Annual Vehicle | Directional | Vehicles Available for | Vehicles Operated in | Percent        | Average Fleet             |
|-----------------|--------------------|---------------|---------------|------------------|----------------|----------------|----------------|-------------|------------------------|----------------------|----------------|---------------------------|
| Mode            | Operating Expenses | Fare Revenues | Capital Funds | Miles            | Unlinked Trips | Revenue Miles  | Revenue Hours  | Route Miles | Maximum Service        | Maximum Service      | Spare Vehicles | Age in Years <sup>1</sup> |
| Bus             | \$12,228,237       | \$1,721,131   | \$4,743,513   | 16,184,514       | 2,542,598      | 2,247,849      | 140,018        | 0.0         | 35                     | 33                   | 5.7%           | 4.6                       |
| Demand Response | \$6,258,144        | \$617,523     | \$0           | 1,221,319        | 152,069        | 1,189,185      | 68,664         | 0.0         | 38                     | 30                   | 21.1%          | 3.3                       |
| Total           | \$18,486,381       | \$2,338,654   | \$4,743,513   | 17,405,833       | 2,694,667      | 3,437,034      | 208,682        | 0.0         | 73                     | 63                   | 13.7%          |                           |