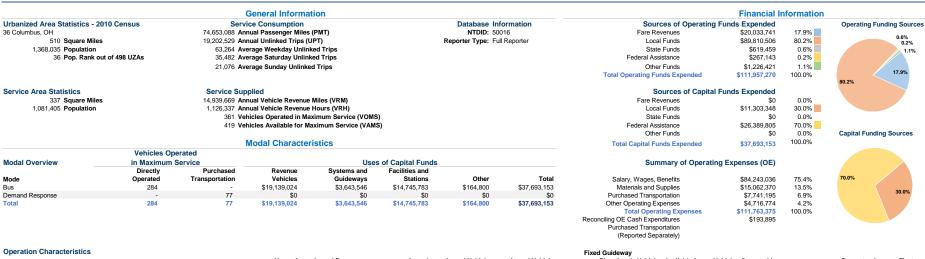

## **Central Ohio Transit Authority**

2015 Annual Agency Profile

CEO: Mr. Curtis Stitt 614-275-5871

|                 |                    |               | Uses of       | Annual Passenger | Annual         | Annual Vehicle | Annual Vehicle | Directional 1 | Vehicles Available for | Vehicles Operated in | Percent        | Average Fleet             |
|-----------------|--------------------|---------------|---------------|------------------|----------------|----------------|----------------|---------------|------------------------|----------------------|----------------|---------------------------|
| Mode            | Operating Expenses | Fare Revenues | Capital Funds | Miles            | Unlinked Trips | Revenue Miles  | Revenue Hours  | Route Miles   | Maximum Service        | Maximum Service      | Spare Vehicles | Age in Years <sup>1</sup> |
| Bus             | \$101,762,725      | \$19,165,487  | \$37,693,153  | 71,677,603       | 18,920,014     | 11,443,670     | 948,298        | 0.0           | 341                    | 284                  | 16.7%          | 4.7                       |
| Demand Response | \$10,000,650       | \$868,254     | \$0           | 2,975,485        | 282,515        | 3,495,999      | 178,039        | 0.0           | 78                     | 77                   | 1.3%           | 2.5                       |
| Total           | \$111,763,375      | \$20,033,741  | \$37,693,153  | 74,653,088       | 19,202,529     | 14,939,669     | 1,126,337      | 0.0           | 419                    | 361                  | 13.8%          |                           |