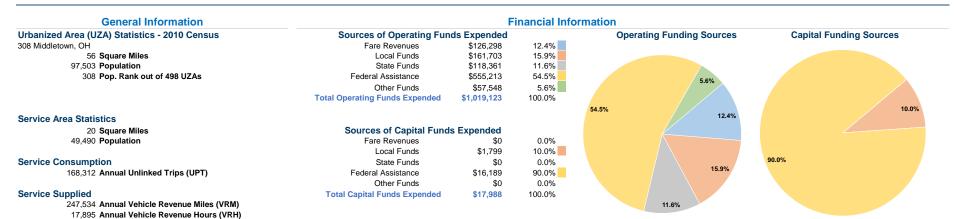

### **Vehicles Operated** at Maximum Service

|                 |          |                |             |               | Uses of  |                |                |                |                   |
|-----------------|----------|----------------|-------------|---------------|----------|----------------|----------------|----------------|-------------------|
|                 | Directly | Purchased      | Operating   |               | Capital  | Annual         | Annual Vehicle | Annual Vehicle | Average Fleet Age |
| Mode            | Operated | Transportation | Expenses    | Fare Revenues | Funds    | Unlinked Trips | Revenue Miles  | Revenue Hours  | in Years¹         |
| Bus             | 4        | -              | \$825,746   | \$114,986     | \$17,988 | 163,388        | 206,244        | 13,923         | 13.0              |
| Demand Response | 1        | -              | \$193,377   | \$11,312      | \$0      | 4,924          | 41,290         | 3,972          | 6.5               |
| Total           | 5        |                | \$1,010,123 | \$126.208     | \$17 QRR | 168 312        | 247 534        | 17 805         |                   |