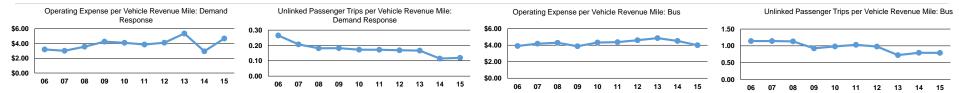

## **Performance Measures**

|                 | Service Eff                                    | ciency                                         |                 | Service Effectiveness                                |                                            |                                            |
|-----------------|------------------------------------------------|------------------------------------------------|-----------------|------------------------------------------------------|--------------------------------------------|--------------------------------------------|
| Mode            | Operating Expenses per<br>Vehicle Revenue Mile | Operating Expenses per<br>Vehicle Revenue Hour | Mode            | Operating Expenses<br>per Unlinked<br>Passenger Trip | Unlinked Trips per<br>Vehicle Revenue Mile | Unlinked Trips per<br>Vehicle Revenue Hour |
| Bus             | \$4.00                                         | \$59.31                                        | Bus             | \$5.05                                               | 0.8                                        | 11.7                                       |
| Demand Response | \$4.68                                         | \$48.69                                        | Demand Response | \$39.27                                              | 0.1                                        | 1.2                                        |
| Total           | \$4.12                                         | \$56.95                                        | Total           | \$6.05                                               | 0.7                                        | 9.4                                        |