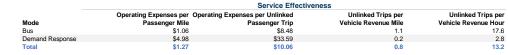

| Performance Measures | Service Efficiency     |                        |  |  |  |  |
|----------------------|------------------------|------------------------|--|--|--|--|
|                      | Operating Expenses per | Operating Expenses per |  |  |  |  |
| Mode                 | Vehicle Revenue Mile   | Vehicle Revenue Hour   |  |  |  |  |
| Bus                  | \$8.95                 | \$149.01               |  |  |  |  |
| Demand Response      | \$5.70                 | \$94.35                |  |  |  |  |
| Total                | \$7.99                 | \$132.77               |  |  |  |  |
|                      |                        |                        |  |  |  |  |