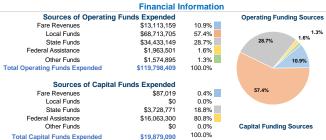

## **Operation Characteristics**

|                 |                    |               | Uses of       | Annual Passenger | Annual         | Annual Vehicle | Annual Vehicle | Directional | Vehicles Available for | Vehicles Operated in | Percent        | Average Fleet             |
|-----------------|--------------------|---------------|---------------|------------------|----------------|----------------|----------------|-------------|------------------------|----------------------|----------------|---------------------------|
| Mode            | Operating Expenses | Fare Revenues | Capital Funds | Miles            | Unlinked Trips | Revenue Miles  | Revenue Hours  | Route Miles | Maximum Service        | Maximum Service      | Spare Vehicles | Age in Years <sup>1</sup> |
| Bus             | \$77,793,670       | \$12,251,180  | \$8,897,614   | 73,253,475       | 9,178,939      | 8,695,370      | 522,071        | 0.0         | 244                    | 203                  | 16.8%          | 11.7                      |
| Demand Response | \$20,817,568       | \$948,998     | \$10,981,476  | 4,177,202        | 619,699        | 3,651,030      | 220,646        | 0.0         | 143                    | 114                  | 20.3%          | 5.1                       |
| Total           | \$98 611 238       | \$13 200 178  | \$19.879.090  | 77 430 677       | 9 798 638      | 12 346 400     | 742 717        | 0.0         | 387                    | 317                  | 18 1%          |                           |