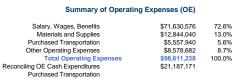

## **Operation Characteristics**

|                 |                    |               | Uses of       | Annual Passenger | Annual         | Annual Vehicle | Annual Vehicle | Directional | Vehicles Available for | Vehicles Operated in | Percent        | Average Fleet             |
|-----------------|--------------------|---------------|---------------|------------------|----------------|----------------|----------------|-------------|------------------------|----------------------|----------------|---------------------------|
| Mode            | Operating Expenses | Fare Revenues | Capital Funds | Miles            | Unlinked Trips | Revenue Miles  | Revenue Hours  | Route Miles | Maximum Service        | Maximum Service      | Spare Vehicles | Age in Years <sup>1</sup> |
| Bus             | \$77,793,670       | \$12,251,180  | \$8,897,614   | 73,253,475       | 9,178,939      | 8,695,370      | 522,071        | 0.0         | 244                    | 203                  | 16.8%          | 11.7                      |
| Demand Response | \$20,817,568       | \$948,998     | \$10,981,476  | 4,177,202        | 619,699        | 3,651,030      | 220,646        | 0.0         | 143                    | 114                  | 20.3%          | 5.1                       |
| Total           | \$98 611 238       | \$13 200 178  | \$19.879.090  | 77 430 677       | 9 798 638      | 12 346 400     | 742 717        | 0.0         | 387                    | 317                  | 18 1%          |                           |