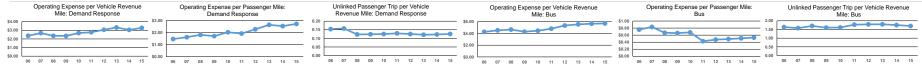

Fixed Guideway

Performance Measures Service Efficiency Service Effectiveness Operating Expenses per Operating Expenses per Unlinked Operating Expenses per Operating Expenses per Unlinked Trips per Unlinked Trips per Mode Vehicle Revenue Mile Vehicle Revenue Hour Mode Passenger Mile Passenger Trip Vehicle Revenue Mile Vehicle Revenue Hour \$100.70 \$0.53 \$5.69 \$3.35 30.1 Rus Rus 17 \$3.28 \$55.41 \$2.72 \$26.08 21 Demand Response Demand Response 0.1 Total \$4.36 \$75.27 Total \$0.79 \$5.23 0.8 14.4