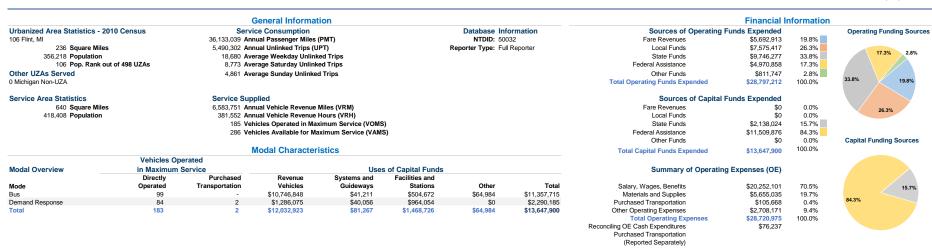

## **Operation Characteristics**

|                 |                    |               | Uses of       | Annual Passenger | Annual         | Annual Vehicle | Annual Vehicle | Directional | Vehicles Available for | Vehicles Operated in | Percent        | Average Fleet             |
|-----------------|--------------------|---------------|---------------|------------------|----------------|----------------|----------------|-------------|------------------------|----------------------|----------------|---------------------------|
| Mode            | Operating Expenses | Fare Revenues | Capital Funds | Miles            | Unlinked Trips | Revenue Miles  | Revenue Hours  | Route Miles | Maximum Service        | Maximum Service      | Spare Vehicles | Age in Years <sup>1</sup> |
| Bus             | \$16,852,330       | \$5,074,828   | \$11,357,715  | 31,767,112       | 5,035,256      | 2,960,507      | 167,350        | 0.0         | 143                    | 99                   | 30.8%          | 11.8                      |
| Demand Response | \$11,868,645       | \$618,085     | \$2,290,185   | 4,365,927        | 455,046        | 3,623,244      | 214,202        | 0.0         | 143                    | 86                   | 39.9%          | 3.5                       |
| Total           | \$28,720,975       | \$5,692,913   | \$13,647,900  | 36,133,039       | 5,490,302      | 6,583,751      | 381,552        | 0.0         | 286                    | 185                  | 35.3%          |                           |