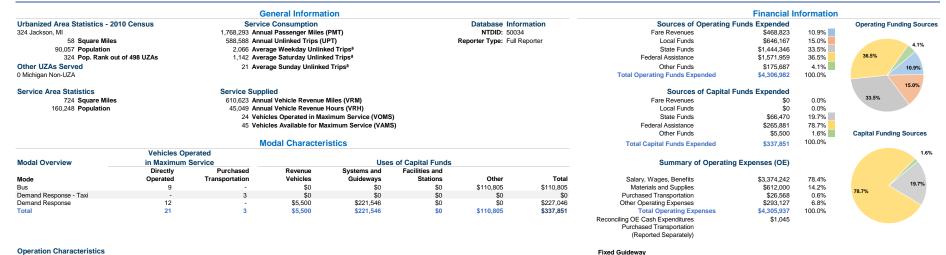

## **Operation Characteristics**

|                        |                    |               | Uses of       | Annual Passenger | Annual         | Annual Vehicle | Annual Vehicle | Directional \ | Vehicles Available for | Vehicles Operated in | Percent        | Average Fleet             |
|------------------------|--------------------|---------------|---------------|------------------|----------------|----------------|----------------|---------------|------------------------|----------------------|----------------|---------------------------|
| Mode                   | Operating Expenses | Fare Revenues | Capital Funds | Miles            | Unlinked Trips | Revenue Miles  | Revenue Hours  | Route Miles   | Maximum Service        | Maximum Service      | Spare Vehicles | Age in Years <sup>1</sup> |
| Bus                    | \$2,322,840        | \$397,615     | \$110,805     | 1,574,295        | 549,311        | 350,363        | 26,755         | 0.0           | 17                     | 9                    | 47.1%          | 5.1                       |
| Demand Response - Taxi | \$37,070           | \$26,568      | \$0           | 9,552            | 1,619          | 8,947          | 765            | 0.0           | 3                      | 3                    | 0.0%           |                           |
| Demand Response        | \$1,946,027        | \$44,640      | \$227,046     | 184,446          | 37,658         | 251,313        | 17,529         | 0.0           | 25                     | 12                   | 52.0%          | 6.1                       |
| Total                  | \$4,305,937        | \$468,823     | \$337,851     | 1,768,293        | 588,588        | 610,623        | 45,049         | 0.0           | 45                     | 24                   | 46.7%          |                           |