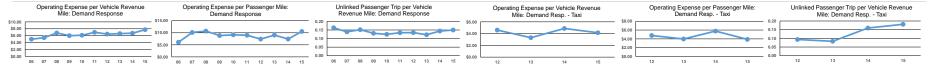

Performance Measures Service Efficiency Service Effectiveness

|                        | Operating Expenses per | Operating Expenses per |                        | Operating Expenses per Operatin | g Expenses per Unlinked | Unlinked Trips per   | Unlinked Trips per   |
|------------------------|------------------------|------------------------|------------------------|---------------------------------|-------------------------|----------------------|----------------------|
| Mode                   | Vehicle Revenue Mile   | Vehicle Revenue Hour   | Mode                   | Passenger Mile                  | Passenger Trip          | Vehicle Revenue Mile | Vehicle Revenue Hour |
| Bus                    | \$6.63                 | \$86.82                | Bus                    | \$1.48                          | \$4.23                  | 1.6                  | 20.5                 |
| Demand Response - Taxi | \$4.14                 | \$48.46                | Demand Response - Taxi | \$3.88                          | \$22.90                 | 0.2                  | 2.1                  |
| Demand Response        | \$7.74                 | \$111.02               | Demand Response        | \$10.55                         | \$51.68                 | 0.1                  | 2.1                  |
| Total                  | \$7.05                 | \$95.58                | Total                  | \$2.44                          | \$7.32                  | 1.0                  | 13.1                 |