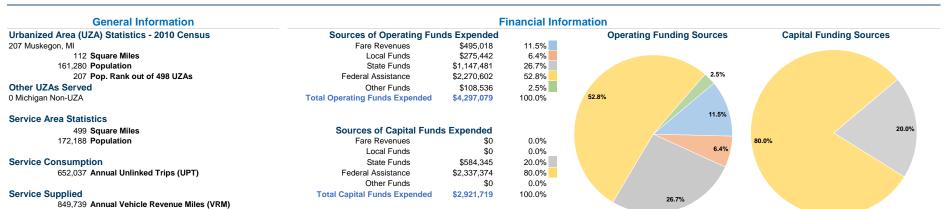

### **Vehicles Operated** at Maximum Service

|                 | Uses of Uses of |                |             |               |             |                |                |                |                       |  |  |
|-----------------|-----------------|----------------|-------------|---------------|-------------|----------------|----------------|----------------|-----------------------|--|--|
|                 | Directly        | Purchased      | Operating   |               | Capital     | Annual         | Annual Vehicle | Annual Vehicle | Average Fleet Age     |  |  |
| Mode            | Operated        | Transportation | Expenses    | Fare Revenues | Funds       | Unlinked Trips | Revenue Miles  | Revenue Hours  | in Years <sup>1</sup> |  |  |
| Bus             | 14              | -              | \$3,224,457 | \$418,932     | \$2,921,719 | 624,241        | 635,774        | 45,213         | 6.6                   |  |  |
| Demand Response | 8               | -              | \$1,072,622 | \$76,086      | \$0         | 27,796         | 213,965        | 13,315         | 2.6                   |  |  |
| Total           | 22              | _              | \$4.297.079 | \$495.018     | \$2,921,719 | 652.037        | 849.739        | 58.528         |                       |  |  |