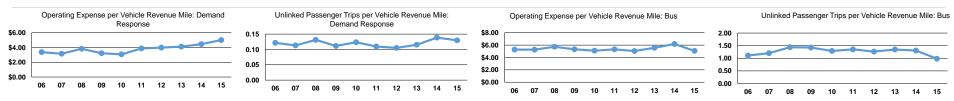

#### **Performance Measures**

|                 | Service Effi                                   | ciency                                         |                 | Service Effectiveness                                |                                            |                                            |
|-----------------|------------------------------------------------|------------------------------------------------|-----------------|------------------------------------------------------|--------------------------------------------|--------------------------------------------|
| Mode            | Operating Expenses per<br>Vehicle Revenue Mile | Operating Expenses per<br>Vehicle Revenue Hour | Mode            | Operating Expenses<br>per Unlinked<br>Passenger Trip | Unlinked Trips per<br>Vehicle Revenue Mile | Unlinked Trips per<br>Vehicle Revenue Hour |
| Bus             | \$5.07                                         | \$71.32                                        | Bus             | \$5.17                                               | 1.0                                        | 13.8                                       |
| Demand Response | \$5.01                                         | \$80.56                                        | Demand Response | \$38.59                                              | 0.1                                        | 2.1                                        |
| Total           | \$5.06                                         | \$73.42                                        | Total           | \$6.59                                               | 0.8                                        | 11.1                                       |