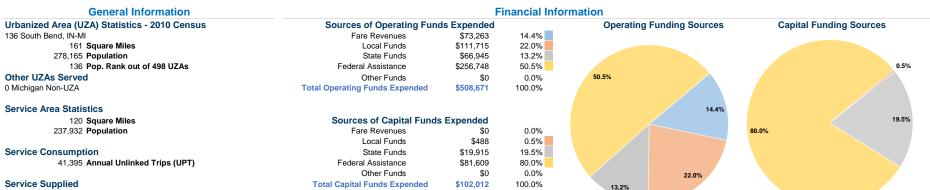

# **Vehicles Operated** at Maximum Service

Service Efficiency

|                 | Uses of Uses of |                |           |               |           |                |                |                |                       |
|-----------------|-----------------|----------------|-----------|---------------|-----------|----------------|----------------|----------------|-----------------------|
|                 | Directly        | Purchased      | Operating |               | Capital   | Annual         | Annual Vehicle | Annual Vehicle | Average Fleet Age     |
| Mode            | Operated        | Transportation | Expenses  | Fare Revenues | Funds     | Unlinked Trips | Revenue Miles  | Revenue Hours  | in Years <sup>1</sup> |
| Bus             | 2               | -              | \$99,700  | \$14,360      | \$90,087  | 10,471         | 21,021         | 1,788          | 5.7                   |
| Demand Response | 4               | -              | \$408,971 | \$58,903      | \$11,925  | 30,924         | 108,111        | 7,879          | 5.7                   |
| Total           | 6               | _              | \$508,671 | \$73.263      | \$102,012 | 41.395         | 129.132        | 9.667          |                       |