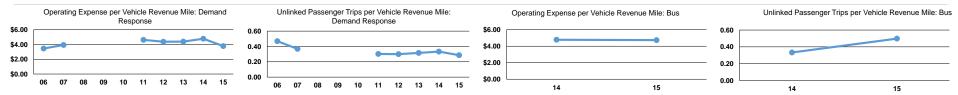

## **Performance Measures**

| Mode            | Operating Expenses per<br>Vehicle Revenue Mile | Operating Expenses per<br>Vehicle Revenue Hour |  |  |  |  |
|-----------------|------------------------------------------------|------------------------------------------------|--|--|--|--|
| Bus             | \$4.74                                         | \$55.76                                        |  |  |  |  |
| Demand Response | \$3.78                                         | \$51.91                                        |  |  |  |  |
| Total           | \$3.94                                         | \$52.62                                        |  |  |  |  |

|                 | Service Effectiveness                                |                                            |                                            |  |  |  |
|-----------------|------------------------------------------------------|--------------------------------------------|--------------------------------------------|--|--|--|
| Mode            | Operating Expenses<br>per Unlinked<br>Passenger Trip | Unlinked Trips per<br>Vehicle Revenue Mile | Unlinked Trips per<br>Vehicle Revenue Hour |  |  |  |
| Bus             | \$9.52                                               | 0.5                                        | 5.9                                        |  |  |  |
| Demand Response | \$13.23                                              | 0.3                                        | 3.9                                        |  |  |  |
| Total           | \$12.29                                              | 0.3                                        | 4.3                                        |  |  |  |