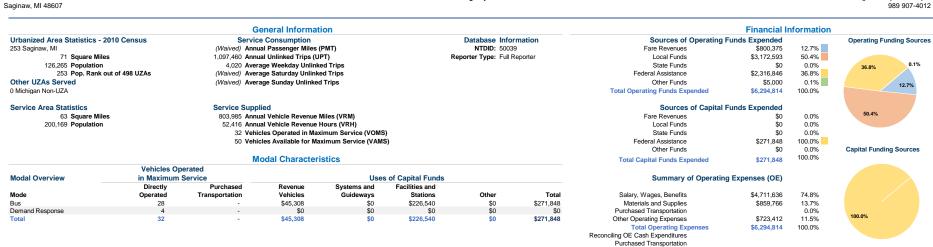

## **Operation Characteristics**

Performance Measures

|                 |                    |               | Uses of       | Annual Passenger | Annual         | Annual Vehicle | Annual Vehicle | Directional | Vehicles Available for | Vehicles Operated in | Percent        | Average Fleet             |
|-----------------|--------------------|---------------|---------------|------------------|----------------|----------------|----------------|-------------|------------------------|----------------------|----------------|---------------------------|
| Mode            | Operating Expenses | Fare Revenues | Capital Funds | Miles            | Unlinked Trips | Revenue Miles  | Revenue Hours  | Route Miles | Maximum Service        | Maximum Service      | Spare Vehicles | Age in Years <sup>1</sup> |
| Bus             | \$5,223,530        | \$702,215     | \$271,848     | (Waived)         | 1,071,252      | 646,737        | 42,042         | 0.0         | 41                     | 28                   | 31.7%          | 13.8                      |
| Demand Response | \$1,071,284        | \$98,160      | \$0           | (Waived)         | 26,208         | 157,248        | 10,374         | 0.0         | 9                      | 4                    | 55.6%          | 6.6                       |
| Total           | \$6,294,814        | \$800.375     | \$271.848     | 0                | 1.097.460      | 803.985        | 52.416         | 0.0         | 50                     | 32                   | 36.0%          |                           |