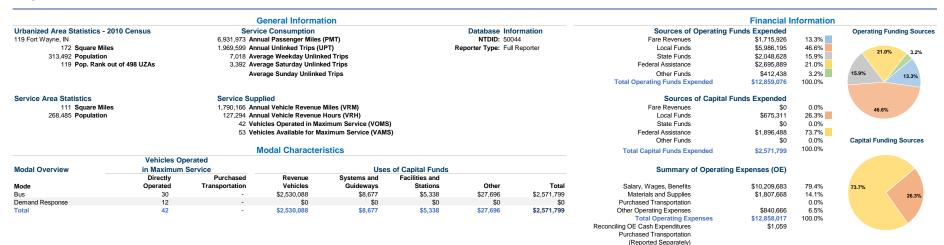

2015 Annual Agency Profile

CEO General Manager: Mr. Kenneth Housden 260432-4977

## **Operation Characteristics**

|                 |                    |               | Uses of       | Annual Passenger | Annual         | Annual Vehicle | Annual Vehicle | Directional | Vehicles Available for | Vehicles Operated in | Percent        | Average Fleet             |
|-----------------|--------------------|---------------|---------------|------------------|----------------|----------------|----------------|-------------|------------------------|----------------------|----------------|---------------------------|
| Mode            | Operating Expenses | Fare Revenues | Capital Funds | Miles            | Unlinked Trips | Revenue Miles  | Revenue Hours  | Route Miles | Maximum Service        | Maximum Service      | Spare Vehicles | Age in Years <sup>1</sup> |
| Bus             | \$10,839,411       | \$1,569,722   | \$2,571,799   | 6,416,970        | 1,902,307      | 1,457,953      | 104,373        | 0.0         | 37                     | 30                   | 18.9%          | 5.2                       |
| Demand Response | \$2,018,606        | \$146,204     | \$0           | 515,003          | 67,292         | 332,213        | 22,921         | 0.0         | 16                     | 12                   | 25.0%          | 3.0                       |
| Total           | \$12,858,017       | \$1,715,926   | \$2,571,799   | 6,931,973        | 1,969,599      | 1,790,166      | 127,294        | 0.0         | 53                     | 42                   | 20.8%          |                           |

Fixed Guideway

Performance Measures Service Efficiency Service Effectiveness Operating Expenses per Operating Expenses per Unlinked Operating Expenses per Operating Expenses per Unlinked Trips per Unlinked Trips per Mode Vehicle Revenue Mile Vehicle Revenue Hour Mode Passenger Mile Passenger Trip Vehicle Revenue Mile Vehicle Revenue Hour \$103.85 \$7.43 \$1.69 \$5.70 18.2 Rus Rus 1.3 \$88.07 \$3.92 \$30.00 29 Demand Response \$6.08 Demand Response 0.2 \$101.01 Total \$7.18 Total \$1.85 \$6.53 1.1 15.5