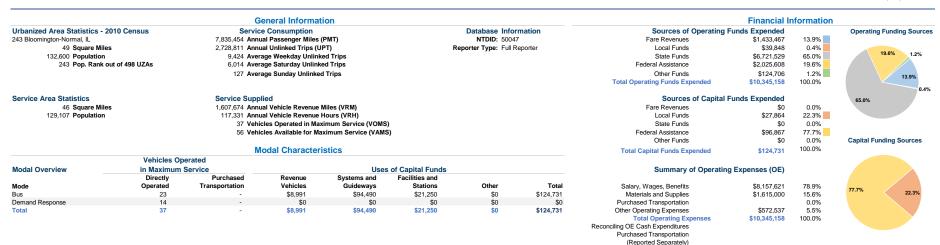

## **Operation Characteristics**

|                 |                    |               | Uses of       | Annual Passenger | Annual         | Annual Vehicle | Annual Vehicle | Directional | Vehicles Available for | Vehicles Operated in | Percent        | Average Fleet             |
|-----------------|--------------------|---------------|---------------|------------------|----------------|----------------|----------------|-------------|------------------------|----------------------|----------------|---------------------------|
| Mode            | Operating Expenses | Fare Revenues | Capital Funds | Miles            | Unlinked Trips | Revenue Miles  | Revenue Hours  | Route Miles | Maximum Service        | Maximum Service      | Spare Vehicles | Age in Years <sup>1</sup> |
| Bus             | \$7,877,511        | \$1,303,049   | \$124,731     | 7,436,845        | 2,654,677      | 1,266,037      | 91,253         | 0.0         | 35                     | 23                   | 34.3%          | 11.0                      |
| Demand Response | \$2,467,647        | \$130,418     | \$0           | 398,609          | 74,134         | 341,637        | 26,078         | 0.0         | 21                     | 14                   | 33.3%          | 4.4                       |
| Total           | \$10.345.158       | \$1,433,467   | \$124,731     | 7.835.454        | 2,728,811      | 1.607.674      | 117.331        | 0.0         | 56                     | 37                   | 33.9%          |                           |