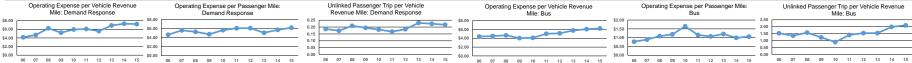

Fixed Guideway

Performance Measures Service Efficiency Service Effectiveness Operating Expenses per Operating Expenses per Unlinked Operating Expenses per Operating Expenses per Unlinked Trips per Unlinked Trips per Mode Vehicle Revenue Mile Vehicle Revenue Hour Mode Passenger Mile Passenger Trip Vehicle Revenue Mile Vehicle Revenue Hour \$6.22 \$86.33 \$1.06 \$2 97 29 1 Rus Rus 21 \$7.22 \$94.63 \$33.29 2.8 Demand Response Demand Response \$6.19 0.2 Total \$6.43 \$88.17 Total \$1.32 \$3.79 1.7 23.3