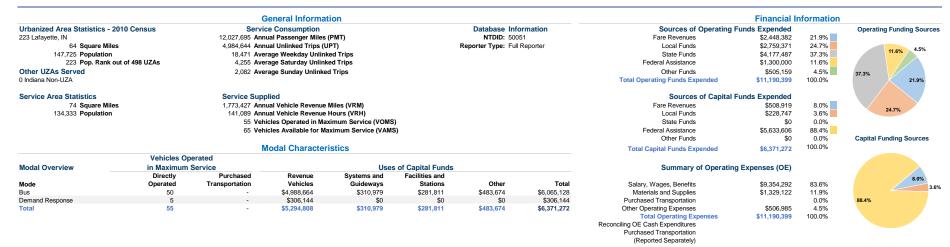

## **Operation Characteristics**

|                 |                    |               | Uses of       | Annual Passenger | Annual         | Annual Vehicle | Annual Vehicle | Directional | Vehicles Available for | Vehicles Operated in | Percent        | Average Fleet             |
|-----------------|--------------------|---------------|---------------|------------------|----------------|----------------|----------------|-------------|------------------------|----------------------|----------------|---------------------------|
| Mode            | Operating Expenses | Fare Revenues | Capital Funds | Miles            | Unlinked Trips | Revenue Miles  | Revenue Hours  | Route Miles | Maximum Service        | Maximum Service      | Spare Vehicles | Age in Years <sup>1</sup> |
| Bus             | \$10,469,825       | \$2,854,360   | \$6,065,128   | 11,846,859       | 4,954,150      | 1,655,332      | 131,250        | 0.0         | 59                     | 50                   | 15.3%          | 7.0                       |
| Demand Response | \$720,574          | \$102,941     | \$306,144     | 180,836          | 30,494         | 118,095        | 9,839          | 0.0         | 6                      | 5                    | 16.7%          | 1.7                       |
| Total           | \$11,190,399       | \$2,957,301   | \$6,371,272   | 12,027,695       | 4,984,644      | 1,773,427      | 141,089        | 0.0         | 65                     | 55                   | 15.4%          |                           |