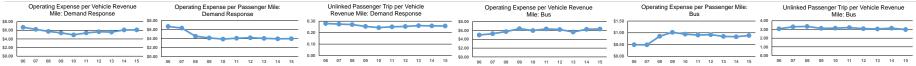

Fixed Guideway

Performance Measures Service Efficiency Service Effectiveness Operating Expenses per Operating Expenses per Unlinked Operating Expenses per Operating Expenses per Unlinked Trips per Unlinked Trips per Mode Vehicle Revenue Mile Vehicle Revenue Hour Mode Passenger Mile Passenger Trip Vehicle Revenue Mile Vehicle Revenue Hour \$79.77 \$0.88 \$2 11 37.7 Rus \$6.32 Rus 3.0 \$73.24 \$3.98 \$23.63 3.1 \$6.10 Demand Response 0.3 Demand Response Total \$6.31 \$79.31 Total \$0.93 \$2.24 2.8 35.3