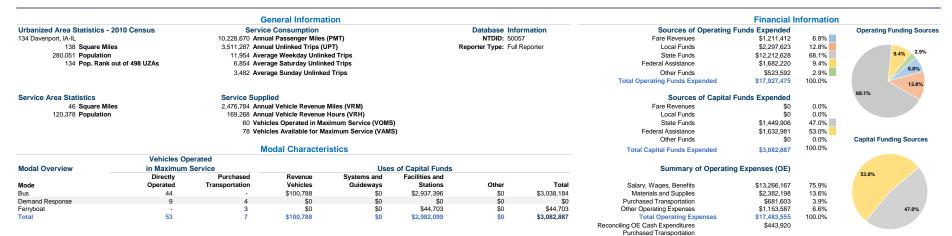

2015 Annual Agency Profile

General Manager/CEO: Mr. Jeff Nelson 309-788-3360

## **Operation Characteristics**

|                 |                    |               | Uses of       | Annual Passenger | Annual         | Annual Vehicle | Annual Vehicle | Directional \ | ehicles Available for | Vehicles Operated in | Percent        | Average Fleet             |
|-----------------|--------------------|---------------|---------------|------------------|----------------|----------------|----------------|---------------|-----------------------|----------------------|----------------|---------------------------|
| Mode            | Operating Expenses | Fare Revenues | Capital Funds | Miles            | Unlinked Trips | Revenue Miles  | Revenue Hours  | Route Miles   | Maximum Service       | Maximum Service      | Spare Vehicles | Age in Years <sup>1</sup> |
| Bus             | \$15,805,207       | \$917,988     | \$3,038,184   | 9,451,635        | 3,407,220      | 2,197,995      | 148,199        | 0.0           | 58                    | 44                   | 24.1%          | 9.4                       |
| Demand Response | \$1,359,612        | \$183,096     | \$0           | 606,406          | 72,132         | 265,977        | 19,362         | 0.0           | 17                    | 13                   | 23.5%          | 6.1                       |
| Ferryboat       | \$318,736          | \$110,328     | \$44,703      | 170,629          | 31,935         | 12,812         | 1,707          | 0.0           | 3                     | 3                    | 0.0%           | 15.3                      |
| Total           | \$17,483,555       | \$1,211,412   | \$3.082.887   | 10.228.670       | 3.511.287      | 2,476,784      | 169.268        | 0.0           | 78                    | 60                   | 23.1%          |                           |

(Reported Separately)

Fixed Guideway

Performance Measures Service Efficiency Service Service Service University Service Univer

|                 | Operating Expenses per | Operating Expenses per |                 | Operating Expenses per Operatin | g Expenses per Unlinked | Unlinked Trips per   | Unlinked Trips per   |  |
|-----------------|------------------------|------------------------|-----------------|---------------------------------|-------------------------|----------------------|----------------------|--|
| Mode            | Vehicle Revenue Mile   | Vehicle Revenue Hour   | Mode            | Passenger Mile                  | Passenger Trip          | Vehicle Revenue Mile | Vehicle Revenue Hour |  |
| Bus             | \$7.19                 | \$106.65               | Bus             | \$1.67                          | \$4.64                  | 1.6                  | 23.0                 |  |
| Demand Response | \$5.11                 | \$70.22                | Demand Response | \$2.24                          | \$18.85                 | 0.3                  | 3.7                  |  |
| Ferryboat       | \$24.88                | \$186.72               | Ferryboat       | \$1.87                          | \$9.98                  | 2.5                  | 18.7                 |  |
| Total           | \$7.06                 | \$103.29               | Total           | \$1.71                          | \$4.98                  | 1.4                  | 20.7                 |  |

## Notes:

<sup>1</sup>Demand Response - Taxi (DT) and non-dedicated fleets do not report fleet age data.