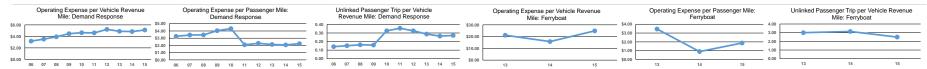

(Reported Separately)

Fixed Guideway

Performance Measures Service Efficiency Service Service Service University Service Univer

|                 | Operating Expenses per | Operating Expenses per |                 | Operating Expenses per Operatin | g Expenses per Unlinked | Unlinked Trips per   | Unlinked Trips per   |  |
|-----------------|------------------------|------------------------|-----------------|---------------------------------|-------------------------|----------------------|----------------------|--|
| Mode            | Vehicle Revenue Mile   | Vehicle Revenue Hour   | Mode            | Passenger Mile                  | Passenger Trip          | Vehicle Revenue Mile | Vehicle Revenue Hour |  |
| Bus             | \$7.19                 | \$106.65               | Bus             | \$1.67                          | \$4.64                  | 1.6                  | 23.0                 |  |
| Demand Response | \$5.11                 | \$70.22                | Demand Response | \$2.24                          | \$18.85                 | 0.3                  | 3.7                  |  |
| Ferryboat       | \$24.88                | \$186.72               | Ferryboat       | \$1.87                          | \$9.98                  | 2.5                  | 18.7                 |  |
| Total           | \$7.06                 | \$103.29               | Total           | \$1.71                          | \$4.98                  | 1.4                  | 20.7                 |  |