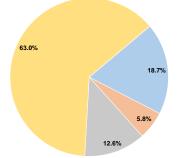

# **Financial Information**

Fare Revenues 0.0% Local Funds \$0 0.0% State Funds \$0 0.0% Federal Assistance \$226,846 90.0% Other Funds \$25,205 10.0% **Total Capital Funds Expended** \$252,051 100.0%

**Operating Funding Sources** 

### **Vehicles Operated** at Maximum Service

| Mode            | Directly<br>Operated | Purchased<br>Transportation | Operating<br>Expenses | Fare Revenues | Capital<br>Funds | Annual<br>Unlinked Trips | Annual Vehicle<br>Revenue Miles | Annual Vehicle<br>Revenue Hours | Average Fleet Age<br>in Years¹ |
|-----------------|----------------------|-----------------------------|-----------------------|---------------|------------------|--------------------------|---------------------------------|---------------------------------|--------------------------------|
| Bus             | -                    | 8                           | \$1,222,237           | \$224,263     | \$0              | 258,971                  | 280,936                         | 19,727                          | 6.5                            |
| Demand Response | -                    | 6                           | \$565,391             | \$109,855     | \$252,051        | 18,369                   | 111,492                         | 8,904                           | 7.2                            |
| Total           | -                    | 14                          | \$1,787,628           | \$334,118     | \$252,051        | 277,340                  | 392,428                         | 28,631                          |                                |