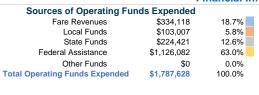

# **Financial Information**

Fare Revenues 0.0% Local Funds \$0 0.0% State Funds \$0 0.0% Federal Assistance \$226,846 90.0% Other Funds \$25,205 10.0% **Total Capital Funds Expended** \$252,051 100.0%

**Operating Funding Sources** 

### **Vehicles Operated** at Maximum Service

| Mode            | Directly<br>Operated | Purchased<br>Transportation | Operating<br>Expenses | Fare Revenues | Capital<br>Funds | Annual<br>Unlinked Trips | Annual Vehicle<br>Revenue Miles | Annual Vehicle<br>Revenue Hours | Average Fleet Age<br>in Years¹ |
|-----------------|----------------------|-----------------------------|-----------------------|---------------|------------------|--------------------------|---------------------------------|---------------------------------|--------------------------------|
| Bus             | -                    | 8                           | \$1,222,237           | \$224,263     | \$0              | 258,971                  | 280,936                         | 19,727                          | 6.5                            |
| Demand Response | -                    | 6                           | \$565,391             | \$109,855     | \$252,051        | 18,369                   | 111,492                         | 8,904                           | 7.2                            |
| Total           | -                    | 14                          | \$1,787,628           | \$334,118     | \$252,051        | 277,340                  | 392,428                         | 28,631                          |                                |