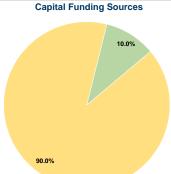

# **Financial Information**

Fare Revenues 0.0% Local Funds \$0 0.0% State Funds \$0 0.0% Federal Assistance \$226,846 90.0% Other Funds \$25,205 10.0% **Total Capital Funds Expended** \$252,051 100.0%

**Operating Funding Sources** 