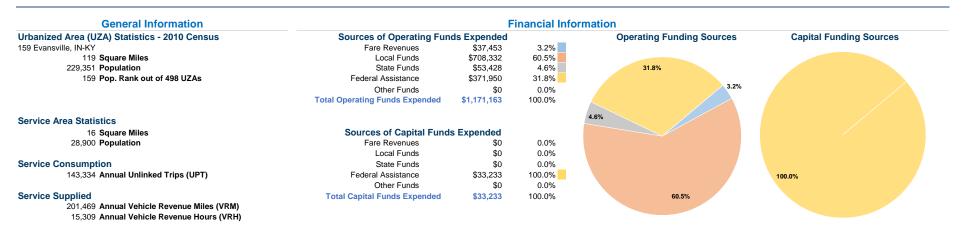

# Vehicles Operated at Maximum Service

Service Efficiency

|                 | Uses of  |                |             |               |          |                |                |                |                   |
|-----------------|----------|----------------|-------------|---------------|----------|----------------|----------------|----------------|-------------------|
|                 | Directly | Purchased      | Operating   |               | Capital  | Annual         | Annual Vehicle | Annual Vehicle | Average Fleet Age |
| Mode            | Operated | Transportation | Expenses    | Fare Revenues | Funds    | Unlinked Trips | Revenue Miles  | Revenue Hours  | in Years¹         |
| Bus             | 4        | -              | \$936,930   | \$29,963      | \$26,586 | 130,530        | 155,157        | 10,341         | 4.3               |
| Demand Response | 3        | -              | \$234,233   | \$7,490       | \$6,647  | 12,804         | 46,312         | 4,968          | 4.4               |
| Total           | 7        |                | \$1,171,163 | \$37.453      | \$33,233 | 143 334        | 201 469        | 15 309         |                   |