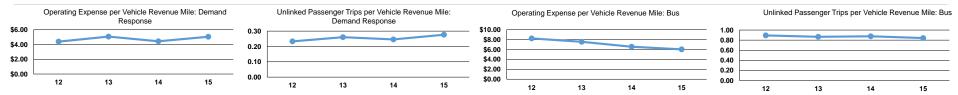

### Performance Measures

| Mode            | Operating Expenses per<br>Vehicle Revenue Mile | Operating Expenses per<br>Vehicle Revenue Hour |  |  |  |
|-----------------|------------------------------------------------|------------------------------------------------|--|--|--|
| Bus             | \$6.04                                         | \$90.60                                        |  |  |  |
| Demand Response | \$5.06                                         | \$47.15                                        |  |  |  |
| Total           | \$5.81                                         | \$76.50                                        |  |  |  |

|                 | Service Effectiveness                                |                                            |                                            |  |  |  |
|-----------------|------------------------------------------------------|--------------------------------------------|--------------------------------------------|--|--|--|
| Mode            | Operating Expenses<br>per Unlinked<br>Passenger Trip | Unlinked Trips per<br>Vehicle Revenue Mile | Unlinked Trips per<br>Vehicle Revenue Hour |  |  |  |
| Bus             | \$7.18                                               | 0.8                                        | 12.6                                       |  |  |  |
| Demand Response | \$18.29                                              | 0.3                                        | 2.6                                        |  |  |  |
| Total           | \$8.17                                               | 0.7                                        | 9.4                                        |  |  |  |