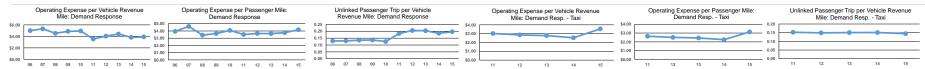

**Performance Measures** Service Efficiency Service Effectiveness

|                        | Operating Expenses per | Operating Expenses per |                        | Operating Expenses per O | perating Expenses per Unlinked | Unlinked Trips per   | Unlinked Trips per   |
|------------------------|------------------------|------------------------|------------------------|--------------------------|--------------------------------|----------------------|----------------------|
| Mode                   | Vehicle Revenue Mile   | Vehicle Revenue Hour   | Mode                   | Passenger Mile           | Passenger Trip                 | Vehicle Revenue Mile | Vehicle Revenue Hour |
| Bus                    | \$10.56                | \$135.29               | Bus                    | \$0.99                   | \$3.98                         | 2.7                  | 34.0                 |
| Demand Response - Taxi | \$3.54                 | \$8.43                 | Demand Response - Taxi | \$3.13                   | \$24.53                        | 0.1                  | 0.3                  |
| Demand Response        | \$3.91                 | \$36.13                | Demand Response        | \$4.16                   | \$19.88                        | 0.2                  | 1.8                  |
| Total                  | \$9.31                 | \$67.87                | Total                  | \$1.03                   | \$4.22                         | 2.2                  | 16.1                 |