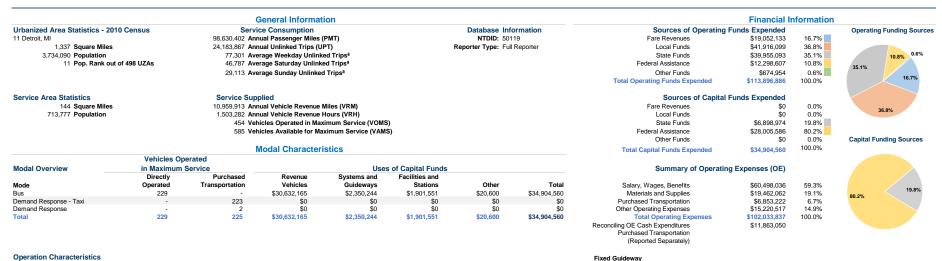

## **Operation Characteristics**

|                        |                    |               | Uses of       | Annual Passenger | Annual         | Annual Vehicle | Annual Vehicle | Directional | Vehicles Available for | Vehicles Operated in | Percent        | Average Fleet             |
|------------------------|--------------------|---------------|---------------|------------------|----------------|----------------|----------------|-------------|------------------------|----------------------|----------------|---------------------------|
| Mode                   | Operating Expenses | Fare Revenues | Capital Funds | Miles            | Unlinked Trips | Revenue Miles  | Revenue Hours  | Route Miles | Maximum Service        | Maximum Service      | Spare Vehicles | Age in Years <sup>1</sup> |
| Bus                    | \$95,111,926       | \$19,052,133  | \$34,904,560  | 96,434,577       | 23,899,523     | 9,010,295      | 703,008        | 0.0         | 359                    | 229                  | 36.2%          | 7.1                       |
| Demand Response - Taxi | \$6,696,220        | \$628,148     | \$0           | 2,141,631        | 272,990        | 1,891,944      | 794,027        | 0.0         | 223                    | 223                  | 0.0%           |                           |
| Demand Response        | \$225,691          | \$25,503      | \$0           | 54,194           | 11,354         | 57,674         | 6,247          | 0.0         | 3                      | 2                    | 33.3%          |                           |
| Total                  | \$102,033,837      | \$19,705,784  | \$34,904,560  | 98,630,402       | 24,183,867     | 10,959,913     | 1,503,282      | 0.0         | 585                    | 454                  | 22.4%          |                           |