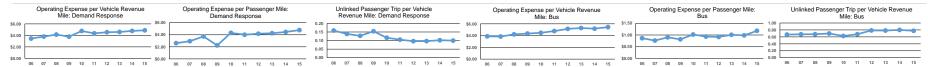

Purchased Transportation (Reported Separately)

Fixed Guideway

Performance Measures Service Efficiency Service Effectiveness

|                 | Operating Expenses per | Operating Expenses per |                 | Operating Expenses per Op | perating Expenses per Unlinked | Unlinked Trips per   | Unlinked Trips per   |  |
|-----------------|------------------------|------------------------|-----------------|---------------------------|--------------------------------|----------------------|----------------------|--|
| Mode            | Vehicle Revenue Mile   | Vehicle Revenue Hour   | Mode            | Passenger Mile            | Passenger Trip                 | Vehicle Revenue Mile | Vehicle Revenue Hour |  |
| Bus             | \$5.45                 | \$93.86                | Bus             | \$1.18                    | \$7.02                         | 0.8                  | 13.4                 |  |
| Demand Response | \$4.88                 | \$98.38                | Demand Response | \$4.78                    | \$48.90                        | 0.1                  | 2.0                  |  |
| Vanpool         | \$1.16                 | \$47.42                | Vanpool         | \$0.20                    | \$7.94                         | 0.1                  | 6.0                  |  |
| Total           | \$4.44                 | \$89.49                | Total           | \$1.00                    | \$8.05                         | 0.6                  | 11.1                 |  |