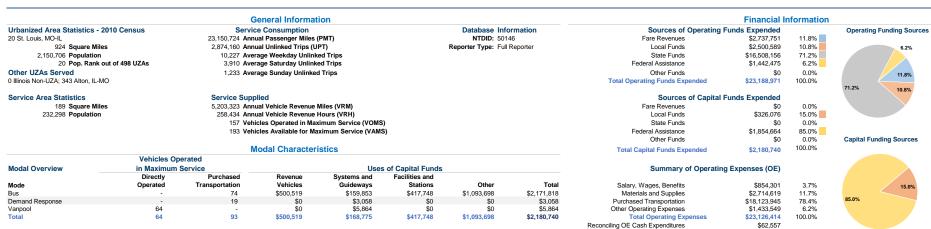

## **Operation Characteristics**

|                 |                    |               | Uses of       | Annual Passenger | Annual         | Annual Vehicle | Annual Vehicle | Directional 1 | Vehicles Available for | Vehicles Operated in | Percent        | Average Fleet             |
|-----------------|--------------------|---------------|---------------|------------------|----------------|----------------|----------------|---------------|------------------------|----------------------|----------------|---------------------------|
| Mode            | Operating Expenses | Fare Revenues | Capital Funds | Miles            | Unlinked Trips | Revenue Miles  | Revenue Hours  | Route Miles   | Maximum Service        | Maximum Service      | Spare Vehicles | Age in Years <sup>1</sup> |
| Bus             | \$18,566,551       | \$2,344,126   | \$2,171,818   | 15,772,634       | 2,643,151      | 3,409,387      | 197,810        | 0.0           | 89                     | 74                   | 16.9%          | 4.1                       |
| Demand Response | \$3,253,101        | \$161,087     | \$3,058       | 680,318          | 66,527         | 666,828        | 33,066         | 0.0           | 29                     | 19                   | 34.5%          | 3.0                       |
| Vanpool         | \$1,306,762        | \$232,538     | \$5,864       | 6,697,772        | 164,482        | 1,127,108      | 27,558         | 0.0           | 75                     | 64                   | 14.7%          | 4.2                       |
| Total           | \$23,126,414       | \$2,737,751   | \$2,180,740   | 23.150.724       | 2.874.160      | 5.203.323      | 258.434        | 0.0           | 193                    | 157                  | 18.7%          |                           |

Purchased Transportation (Reported Separately)

Fixed Guideway

Performance Measures Service Efficiency Service Effectiveness

|                 | Operating Expenses per | Operating Expenses per |                 | Operating Expenses per Op | perating Expenses per Unlinked | Unlinked Trips per   | Unlinked Trips per   |  |
|-----------------|------------------------|------------------------|-----------------|---------------------------|--------------------------------|----------------------|----------------------|--|
| Mode            | Vehicle Revenue Mile   | Vehicle Revenue Hour   | Mode            | Passenger Mile            | Passenger Trip                 | Vehicle Revenue Mile | Vehicle Revenue Hour |  |
| Bus             | \$5.45                 | \$93.86                | Bus             | \$1.18                    | \$7.02                         | 0.8                  | 13.4                 |  |
| Demand Response | \$4.88                 | \$98.38                | Demand Response | \$4.78                    | \$48.90                        | 0.1                  | 2.0                  |  |
| Vanpool         | \$1.16                 | \$47.42                | Vanpool         | \$0.20                    | \$7.94                         | 0.1                  | 6.0                  |  |
| Total           | \$4.44                 | \$89.49                | Total           | \$1.00                    | \$8.05                         | 0.6                  | 11.1                 |  |