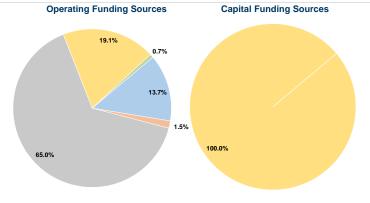

# **Financial Information**

\$83.00

Fare Revenues 0.0% Local Funds \$0 0.0% State Funds \$0 0.0% Federal Assistance \$27,991 100.0% Other Funds \$0 0.0% **Total Capital Funds Expended** \$27,991 100.0%