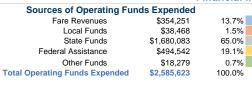

# **Financial Information**

\$83.00

Fare Revenues 0.0% Local Funds \$0 0.0% State Funds \$0 0.0% Federal Assistance \$27,991 100.0% Other Funds \$0 0.0% **Total Capital Funds Expended** \$27,991 100.0%