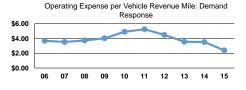

### **Performance Measures**

|                 | Service Effi                                   | Service Efficiency                             |  |  |  |  |
|-----------------|------------------------------------------------|------------------------------------------------|--|--|--|--|
| Mode            | Operating Expenses per<br>Vehicle Revenue Mile | Operating Expenses per<br>Vehicle Revenue Hour |  |  |  |  |
| Bus             | \$4.17                                         | \$90.32                                        |  |  |  |  |
| Demand Response | \$2 40                                         | \$30.29                                        |  |  |  |  |