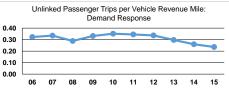

|                 | Service Effectiveness                                |                                            |                                            |  |  |  |
|-----------------|------------------------------------------------------|--------------------------------------------|--------------------------------------------|--|--|--|
| Mode            | Operating Expenses<br>per Unlinked<br>Passenger Trip | Unlinked Trips per<br>Vehicle Revenue Mile | Unlinked Trips per<br>Vehicle Revenue Hour |  |  |  |
| Bus             | \$3.77                                               | 1.1                                        | 24.0                                       |  |  |  |
| Demand Response | \$10.17                                              | 0.2                                        | 3.0                                        |  |  |  |
| Total           | \$3.88                                               | 1.0                                        | 21.4                                       |  |  |  |