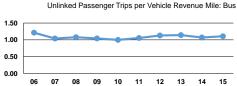

|                 | Service Effectiveness                                |                                            |                                            |  |  |  |
|-----------------|------------------------------------------------------|--------------------------------------------|--------------------------------------------|--|--|--|
| Mode            | Operating Expenses<br>per Unlinked<br>Passenger Trip | Unlinked Trips per<br>Vehicle Revenue Mile | Unlinked Trips per<br>Vehicle Revenue Hour |  |  |  |
| Bus             | \$3.77                                               | 1.1                                        | 24.0                                       |  |  |  |
| Demand Response | \$10.17                                              | 0.2                                        | 3.0                                        |  |  |  |
| Total           | \$3.88                                               | 1.0                                        | 21.4                                       |  |  |  |