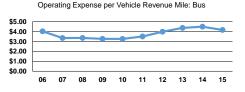

### **Performance Measures**

|                 | Service Effi                                   | Service Efficiency                             |  |  |  |  |
|-----------------|------------------------------------------------|------------------------------------------------|--|--|--|--|
| Mode            | Operating Expenses per<br>Vehicle Revenue Mile | Operating Expenses per<br>Vehicle Revenue Hour |  |  |  |  |
| Bus             | \$4.17                                         | \$90.32                                        |  |  |  |  |
| Demand Response | \$2 40                                         | \$30.29                                        |  |  |  |  |