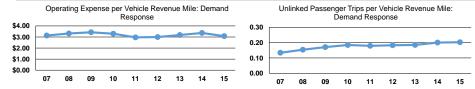

# **Performance Measures**

| Service Effici         | ency                   | Service Effectivenes |                    |                    |
|------------------------|------------------------|----------------------|--------------------|--------------------|
|                        |                        |                      | Operating Expenses |                    |
| Operating Expenses per | Operating Expenses per |                      | ner Unlinked       | Unlinked Trins ner |

|                 | Operating Expenses per | Operating Expenses per |                 | per Unlinked   | Unlinked Trips per   | Unlinked Trips per   |
|-----------------|------------------------|------------------------|-----------------|----------------|----------------------|----------------------|
| Mode            | Vehicle Revenue Mile   | Vehicle Revenue Hour   | Mode            | Passenger Trip | Vehicle Revenue Mile | Vehicle Revenue Hour |
| Demand Response | \$3.08                 | \$58.84                | Demand Response | \$15.22        | 0.2                  | 3.9                  |
| Total           | \$3.08                 | \$58.84                | Total           | \$15.22        | 0.2                  | 3.9                  |