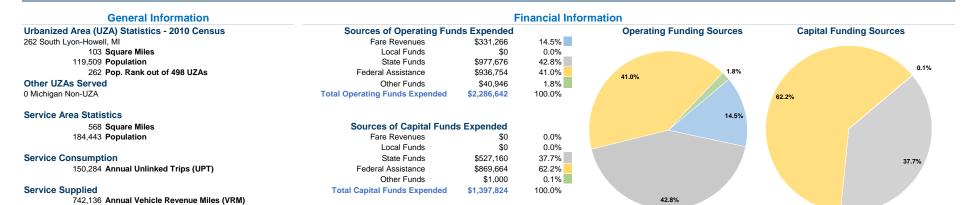

# **Vehicles Operated** at Maximum Service

|                 |          |                |             |               | 0363 01     |                |                |                |                   |
|-----------------|----------|----------------|-------------|---------------|-------------|----------------|----------------|----------------|-------------------|
|                 | Directly | Purchased      | Operating   |               | Capital     | Annual         | Annual Vehicle | Annual Vehicle | Average Fleet Age |
| Mode            | Operated | Transportation | Expenses    | Fare Revenues | Funds       | Unlinked Trips | Revenue Miles  | Revenue Hours  | in Years¹         |
| Demand Response | 23       | -              | \$2,286,642 | \$331,266     | \$1,397,824 | 150,284        | 742,136        | 38,861         | 3.6               |
| Total           | 23       | _              | \$2,286,642 | \$331.266     | \$1,397,824 | 150.284        | 742.136        | 38.861         |                   |