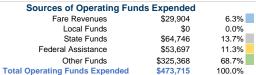

## **Financial Information**

## Vehicles Operated at Maximum Service

|                 |          |                |           |               | uses of |                |                |                |                   |
|-----------------|----------|----------------|-----------|---------------|---------|----------------|----------------|----------------|-------------------|
|                 | Directly | Purchased      | Operating |               | Capital | Annual         | Annual Vehicle | Annual Vehicle | Average Fleet Age |
| Mode            | Operated | Transportation | Expenses  | Fare Revenues | Funds   | Unlinked Trips | Revenue Miles  | Revenue Hours  | in Years¹         |
| Demand Response | 7        | -              | \$473,715 | \$29,904      | \$0     | 29,938         | 174,096        | 10,040         | 5.7               |
| Total           | 7        | _              | \$473,715 | \$29.904      | \$0     | 29.938         | 174.096        | 10.040         |                   |