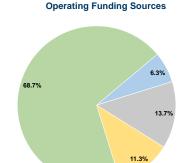

## **Financial Information**

## Vehicles Operated at Maximum Service

|                 |          |                |           |               | uses of |                |                |                |                   |
|-----------------|----------|----------------|-----------|---------------|---------|----------------|----------------|----------------|-------------------|
|                 | Directly | Purchased      | Operating |               | Capital | Annual         | Annual Vehicle | Annual Vehicle | Average Fleet Age |
| Mode            | Operated | Transportation | Expenses  | Fare Revenues | Funds   | Unlinked Trips | Revenue Miles  | Revenue Hours  | in Years¹         |
| Demand Response | 7        | -              | \$473,715 | \$29,904      | \$0     | 29,938         | 174,096        | 10,040         | 5.7               |
| Total           | 7        | _              | \$473,715 | \$29.904      | \$0     | 29.938         | 174.096        | 10.040         |                   |