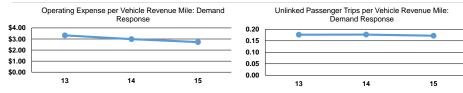

## **Performance Measures**

# Service Efficiency Service Effectiveness

|                 | Operating Expenses per | Operating Expenses per |                 | Operating Expenses<br>per Unlinked | Unlinked Trips per   | Unlinked Trips per   |
|-----------------|------------------------|------------------------|-----------------|------------------------------------|----------------------|----------------------|
| Mode            | Vehicle Revenue Mile   | Vehicle Revenue Hour   | Mode            | Passenger Trip                     | Vehicle Revenue Mile | Vehicle Revenue Hour |
| Demand Response | \$2.72                 | \$47.18                | Demand Response | \$15.82                            | 0.2                  | 3.0                  |
| Total           | \$2.72                 | \$47.18                | Total           | \$15.82                            | 0.2                  | 3.0                  |
|                 |                        |                        |                 |                                    |                      |                      |