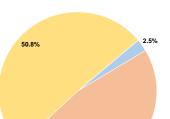

## **Financial Information Sources of Operating Funds Expended**

100.0%

Fare Revenues \$829 2.5% Local Funds \$15,348 46.7% State Funds \$0 0.0% Federal Assistance \$16,701 50.8% Other Funds \$0 0.0%

**Total Operating Funds Expended** \$32,878