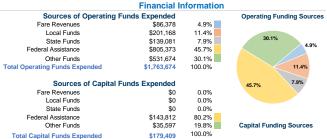

# **Modal Characteristics**

|                 | Vehicles Op | erated         |                       |             |                |           |           |  |  |
|-----------------|-------------|----------------|-----------------------|-------------|----------------|-----------|-----------|--|--|
| Modal Overview  | in Maximum  | Service        | Uses of Capital Funds |             |                |           |           |  |  |
|                 | Directly    | Purchased      | Revenue               | Systems and | Facilities and |           |           |  |  |
| Mode            | Operated    | Transportation | Vehicles              | Guideways   | Stations       | Other     | Total     |  |  |
| Bus             | 11          | -              | \$0                   | \$7,008     | \$12,184       | \$0       | \$19,192  |  |  |
| Demand Response | 4           | -              | \$0                   | \$0         | \$5,566        | \$154,651 | \$160,217 |  |  |
| Total           | 15          |                | \$0                   | \$7,008     | \$17,750       | \$154,651 | \$179,409 |  |  |
|                 |             |                |                       |             |                |           |           |  |  |