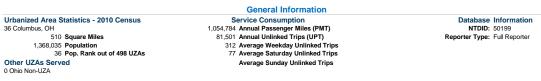

### **Service Area Statistics** Service Supplied

463,010 Annual Vehicle Revenue Miles (VRM) 459 Square Miles 174,214 Population

29,883 Annual Vehicle Revenue Hours (VRH) 15 Vehicles Operated in Maximum Service (VOMS)

20 Vehicles Available for Maximum Service (VAMS)