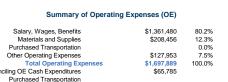

### **Operation Characteristics**

|                 |                    |               | Uses of       | Annual Passenger | Annual         | Annual Vehicle | Annual Vehicle | Directional | Vehicles Available for | Vehicles Operated in | Percent        | Average Fleet             |
|-----------------|--------------------|---------------|---------------|------------------|----------------|----------------|----------------|-------------|------------------------|----------------------|----------------|---------------------------|
| Mode            | Operating Expenses | Fare Revenues | Capital Funds | Miles            | Unlinked Trips | Revenue Miles  | Revenue Hours  | Route Miles | Maximum Service        | Maximum Service      | Spare Vehicles | Age in Years <sup>1</sup> |
| Bus             | \$1,210,584        | \$56,041      | \$19,192      | 963,750          | 66,846         | 299,109        | 20,493         | 0.0         | 13                     | 11                   | 15.4%          | 5.1                       |
| Demand Response | \$487,305          | \$30,337      | \$160,217     | 91,034           | 14,655         | 163,901        | 9,390          | 0.0         | 7                      | 4                    | 42.9%          | 5.7                       |
| Total           | \$1 697 889        | \$86.378      | \$179 409     | 1 054 784        | 81 501         | 463 010        | 29 883         | 0.0         | 20                     | 15                   | 25.0%          |                           |

Performance Measures Service Efficiency Service Effectiveness

|                 | Operating Expenses per | Operating Expenses per |                 | Operating Expenses per Operating | g Expenses per Unlinked | Unlinked Trips per   | Unlinked Trips per   |
|-----------------|------------------------|------------------------|-----------------|----------------------------------|-------------------------|----------------------|----------------------|
| Mode            | Vehicle Revenue Mile   | Vehicle Revenue Hour   | Mode            | Passenger Mile                   | Passenger Trip          | Vehicle Revenue Mile | Vehicle Revenue Hour |
| Bus             | \$4.05                 | \$59.07                | Bus             | \$1.26                           | \$18.11                 | 0.2                  | 3.3                  |
| Demand Response | \$2.97                 | \$51.90                | Demand Response | \$5.35                           | \$33.25                 | 0.1                  | 1.6                  |
| Total           | \$3.67                 | \$56.82                | Total           | \$1.61                           | \$20.83                 | 0.2                  | 2.7                  |