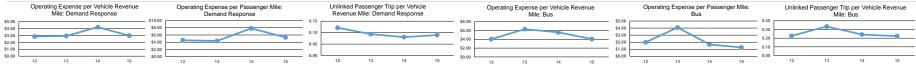

Performance Measures Service Efficiency Service Effectiveness

|                 | Operating Expenses per | Operating Expenses per |                 | Operating Expenses per Operating | g Expenses per Unlinked | Unlinked Trips per   | Unlinked Trips per   |
|-----------------|------------------------|------------------------|-----------------|----------------------------------|-------------------------|----------------------|----------------------|
| Mode            | Vehicle Revenue Mile   | Vehicle Revenue Hour   | Mode            | Passenger Mile                   | Passenger Trip          | Vehicle Revenue Mile | Vehicle Revenue Hour |
| Bus             | \$4.05                 | \$59.07                | Bus             | \$1.26                           | \$18.11                 | 0.2                  | 3.3                  |
| Demand Response | \$2.97                 | \$51.90                | Demand Response | \$5.35                           | \$33.25                 | 0.1                  | 1.6                  |
| Total           | \$3.67                 | \$56.82                | Total           | \$1.61                           | \$20.83                 | 0.2                  | 2.7                  |