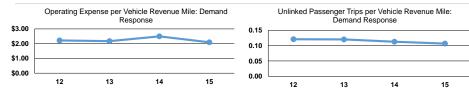

### Service Efficiency

|                 |                        |                        |                 | Operating Expenses |                      |                      |  |  |
|-----------------|------------------------|------------------------|-----------------|--------------------|----------------------|----------------------|--|--|
|                 | Operating Expenses per | Operating Expenses per |                 | per Unlinked       | Unlinked Trips per   | Unlinked Trips per   |  |  |
| Mode            | Vehicle Revenue Mile   | Vehicle Revenue Hour   | Mode            | Passenger Trip     | Vehicle Revenue Mile | Vehicle Revenue Hour |  |  |
| Demand Response | \$2.09                 | \$25.62                | Demand Response | \$19.64            | 0.1                  | 1.3                  |  |  |
| Total           | \$2.09                 | \$25.62                | Total           | \$19.64            | 0.1                  | 1.3                  |  |  |