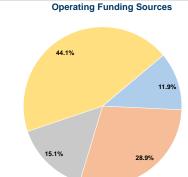

### **Vehicles Operated** at Maximum Service

|                 |          |                |           |               | 0562 01 |                |                |                |                   |
|-----------------|----------|----------------|-----------|---------------|---------|----------------|----------------|----------------|-------------------|
|                 | Directly | Purchased      | Operating |               | Capital | Annual         | Annual Vehicle | Annual Vehicle | Average Fleet Age |
| Mode            | Operated | Transportation | Expenses  | Fare Revenues | Funds   | Unlinked Trips | Revenue Miles  | Revenue Hours  | in Years¹         |
| Demand Response | 11       | -              | \$384,265 | \$45,537      | \$0     | 19,565         | 183,556        | 15,001         | 6.6               |
| Total           | 11       | _              | \$384,265 | \$45.537      | \$0     | 19.565         | 183,556        | 15.001         |                   |