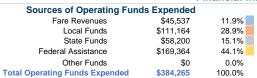

### **Vehicles Operated** at Maximum Service

|                 |          |                |           |               | 0562 01 |                |                |                |                   |
|-----------------|----------|----------------|-----------|---------------|---------|----------------|----------------|----------------|-------------------|
|                 | Directly | Purchased      | Operating |               | Capital | Annual         | Annual Vehicle | Annual Vehicle | Average Fleet Age |
| Mode            | Operated | Transportation | Expenses  | Fare Revenues | Funds   | Unlinked Trips | Revenue Miles  | Revenue Hours  | in Years¹         |
| Demand Response | 11       | -              | \$384,265 | \$45,537      | \$0     | 19,565         | 183,556        | 15,001         | 6.6               |
| Total           | 11       | _              | \$384,265 | \$45.537      | \$0     | 19.565         | 183,556        | 15.001         |                   |