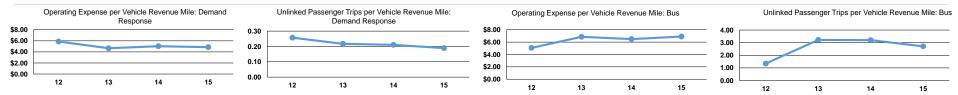

## **Performance Measures**

|                 | Operating Expenses per | Operating Expenses per |
|-----------------|------------------------|------------------------|
| Mode            | Vehicle Revenue Mile   | Vehicle Revenue Hour   |
| Bus             | \$6.90                 | \$87.30                |
| Demand Response | \$4.86                 | \$56.52                |
| Total           | \$6.57                 | \$82.01                |

|                 | Service Effectiveness                                |                                            |                                            |  |  |  |
|-----------------|------------------------------------------------------|--------------------------------------------|--------------------------------------------|--|--|--|
| Mode            | Operating Expenses<br>per Unlinked<br>Passenger Trip | Unlinked Trips per<br>Vehicle Revenue Mile | Unlinked Trips per<br>Vehicle Revenue Hour |  |  |  |
| Bus             | \$2.55                                               | 2.7                                        | 34.3                                       |  |  |  |
| Demand Response | \$25.64                                              | 0.2                                        | 2.2                                        |  |  |  |
| Total           | \$2.85                                               | 2.3                                        | 28.8                                       |  |  |  |