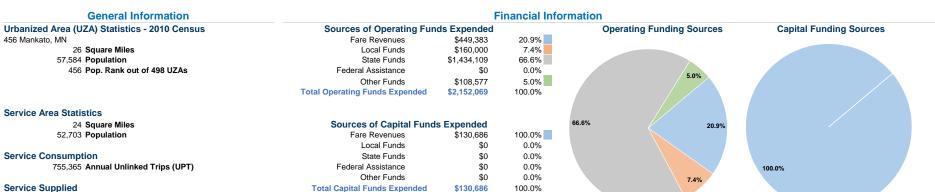

## **Vehicles Operated** at Maximum Service

Service Efficiency

|                 |          |                |             |               | Uses of   |                |                |                |                       |
|-----------------|----------|----------------|-------------|---------------|-----------|----------------|----------------|----------------|-----------------------|
|                 | Directly | Purchased      | Operating   |               | Capital   | Annual         | Annual Vehicle | Annual Vehicle | Average Fleet Age     |
| Mode            | Operated | Transportation | Expenses    | Fare Revenues | Funds     | Unlinked Trips | Revenue Miles  | Revenue Hours  | in Years <sup>1</sup> |
| Bus             | 12       | -              | \$1,897,287 | \$553,044     | \$0       | 745,427        | 275,073        | 21,734         | 5.5                   |
| Demand Response | 2        | -              | \$254,782   | \$27,025      | \$130,686 | 9,938          | 52,476         | 4,508          | 2.0                   |
| Total           | 1/       |                | \$2 152 060 | \$580,060     | \$130 686 | 755 365        | 327 549        | 26 242         |                       |